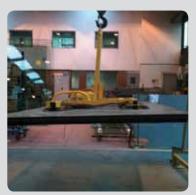

# **Slimline Vacuum Lifter PFHL89**

455kg

Being super slim and strong is what makes the PFHL89 vacuum lifter perfect for lifting between a building envelope and scaffold.

Despite measuring only 188mm wide, the slender PFHL89 comes with a steady 455kg lifting capacity making it a convenient aid for lifting glass, ceramic, metal and non-porous materials.

# Technical Specifications

| Safe working load (smooth, clean surface at 60% vacuum ) | capacity:                                    | 455kg                                                                                                 |
|----------------------------------------------------------|----------------------------------------------|-------------------------------------------------------------------------------------------------------|
| Number of suction cups                                   | cups:                                        | 8                                                                                                     |
| Suction cup                                              | description:                                 | black rubber, not abrasion resistant, heat resistant up to 100° F                                     |
| Suction cup diameter                                     | diameter:                                    | 240mm                                                                                                 |
| Suitable for lifting                                     | material properties:<br>surface:<br>example: | gastight / non-porous<br>smooth<br>glass, plastic boards, ceramic plates, sheet metals, coated boards |
| Weight of lifter                                         | approx:                                      | 59kg                                                                                                  |
| Depth of lifter                                          | depth:                                       | 188mm                                                                                                 |
| Rotation                                                 | rotation:                                    | 90° manual left & right lockable                                                                      |
| Tilt                                                     | tilt:                                        | 90° manual                                                                                            |
| Vacuum system                                            | dual circuit:                                | 1 pump, 2 vacuum reserve tanks                                                                        |
| Voltage                                                  | pump:<br>battery charger:                    | 12v DC from rechargeable battery<br>110v/240v 50/60Hz single phase factory selectable                 |
| Optional accessories                                     | optional:                                    | stone pads (455kg), curved pads (455kg capacity), low marking pads, heat resistant pads               |