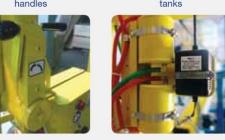

The PFHL89 comes with manual 180° rotation which is lockable in 3 positions, alongside 90° manual tilt.

### **Key Features**

- Capacity: 455kg
- Dual circuit vacuum system with reserve tank, non-return valve and vacuum gauge for each circuit
- 90° manual tilting from horizontal to vertical
- Manual 180° lockable rotation
- Integral maintenance-free vacuum pump
- 12v rechargeable battery with integral 110v or 240v charger and battery energy gauge
- Audio-visual low vacuum warning
- On-board control panel