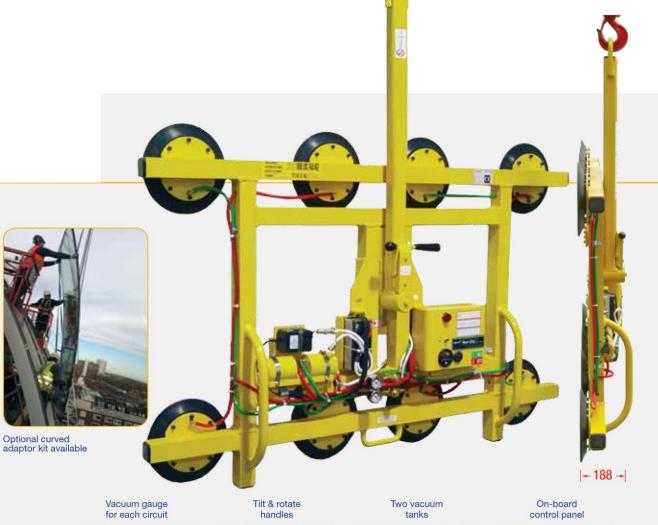

# **Slimline Vacuum Lifter PFHL89**

455kg

Being super slim and strong is what makes the PFHL89 vacuum lifter perfect for lifting between a building envelope and scaffold.

Despite measuring only 188mm wide, the slender PFHL89 comes with a steady 455kg lifting capacity making it a convenient aid for lifting glass, ceramic, metal and non-porous materials.

The PFHL89 comes with manual 180° rotation which is lockable in 3 positions, alongside 90° manual tilt.

### **Key Features**

- Capacity: 455kg
- Dual circuit vacuum system with reserve tank, non-return valve and vacuum gauge for each circuit
- 90° manual tilting from horizontal to vertical
- Manual 180° lockable rotation
- Integral maintenance-free vacuum pump
- 12v rechargeable battery with integral 110v or 240v charger and battery energy gauge
- Audio-visual low vacuum warning
- On-board control panel

## **Reference Code**

VGL26

PFHL89 with Glassboy 500 see page 144