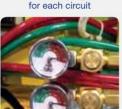

### **Key Features**

- Capacity: 455kg
- Dual circuit vacuum system with reserve tank, non-return valve and vacuum gauge for each circuit
- 90° manual tilting from horizontal to vertical
- Manual 180° lockable rotation
- Integral maintenance-free vacuum pump
- 12v rechargeable battery with integral 110v or 240v charger and battery energy gauge
- Audio-visual low vacuum warning
- On-board control panel