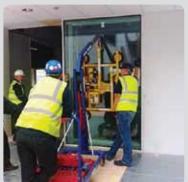

# **Slimline Vacuum Lifter PFHL89**

455kg

Being super slim and strong is what makes the PFHL89 vacuum lifter perfect for lifting between a building envelope and scaffold.

Despite measuring only 188mm wide, the slender PFHL89 comes with a steady 455kg lifting capacity making it a convenient aid for lifting glass, ceramic, metal and non-porous materials.

The PFHL89 comes with manual 180° rotation which is lockable in 3 positions, alongside 90° manual tilt.

### **Key Features**

- Capacity: 455kg
- Dual circuit vacuum system with reserve tank, non-return valve and vacuum gauge for each circuit
- 90° manual tilting from horizontal to vertical
- Manual 180° lockable rotation
- Integral maintenance-free vacuum pump
- 12v rechargeable battery with integral 110v or 240v charger and battery energy gauge
- Audio-visual low vacuum warning
- On-board control panel