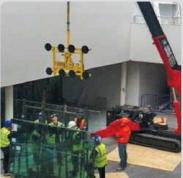

# **Slimline Vacuum Lifter PFHL89**

455kg

Being super slim and strong is what makes the PFHL89 vacuum lifter perfect for lifting between a building envelope and scaffold.

Despite measuring only 188mm wide, the slender PFHL89 comes with a steady 455kg lifting capacity making it a convenient aid for lifting glass, ceramic, metal and non-porous materials.

The PFHL89 comes with manual 180° rotation which is lockable in 3 positions, alongside 90° manual tilt.

### **Key Features**

- Capacity: 455kg
- Dual circuit vacuum system with reserve tank, non-return valve and vacuum gauge for each circuit
- 90° manual tilting from horizontal to vertical
- Manual 180° lockable rotation
- Integral maintenance-free vacuum pump
- 12v rechargeable battery with integral 110v or 240v charger and battery energy gauge
- Audio-visual low vacuum warning
- On-board control panel