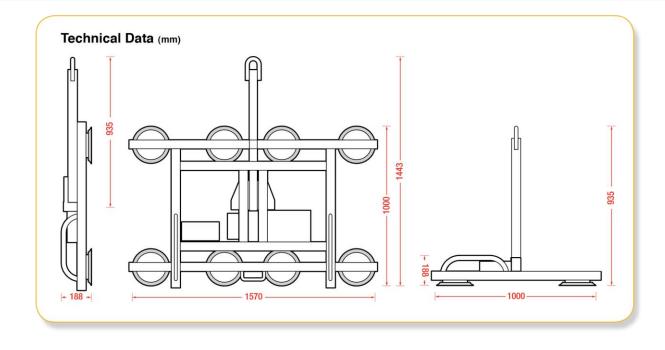

# Technical Specifications

| Safe working load (smooth, clean surface at 60% vacuum ) | capacity:                                    | 455kg                                                                                                 |
|----------------------------------------------------------|----------------------------------------------|-------------------------------------------------------------------------------------------------------|
| Number of suction cups                                   | cups:                                        | 8                                                                                                     |
| Suction cup                                              | description:                                 | black rubber, not abrasion resistant, heat resistant up to 100° F                                     |
| Suction cup diameter                                     | diameter:                                    | 240mm                                                                                                 |
| Suitable for lifting                                     | material properties:<br>surface:<br>example: | gastight / non-porous<br>smooth<br>glass, plastic boards, ceramic plates, sheet metals, coated boards |
| Weight of lifter                                         | approx:                                      | 59kg                                                                                                  |
| Depth of lifter                                          | depth:                                       | 188mm                                                                                                 |
| Rotation                                                 | rotation:                                    | 90° manual left & right lockable                                                                      |
| Tilt                                                     | tilt:                                        | 90° manual                                                                                            |
| Vacuum system                                            | dual circuit:                                | 1 pump, 2 vacuum reserve tanks                                                                        |
| Voltage                                                  | pump:<br>battery charger:                    | 12v DC from rechargeable battery<br>110v/240v 50/60Hz single phase factory selectable                 |
| Optional accessories                                     | optional:                                    | stone pads (455kg), curved pads (455kg capacity), low marking pads, heat resistant pads               |