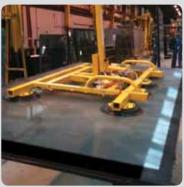

# **Slimline Vacuum Lifter PFHL89**

455kg

Being super slim and strong is what makes the PFHL89 vacuum lifter perfect for lifting between a building envelope and scaffold.

Despite measuring only 188mm wide, the slender PFHL89 comes with a steady 455kg lifting capacity making it a convenient aid for lifting glass, ceramic, metal and non-porous materials.

# Technical Specifications

| Safe working load (smooth, clean surface at 60% vacuum ) | capacity:                                    | 455kg                                                                                                 |
|----------------------------------------------------------|----------------------------------------------|-------------------------------------------------------------------------------------------------------|
| Number of suction cups                                   | cups:                                        | 8                                                                                                     |
| Suction cup                                              | description:                                 | black rubber, not abrasion resistant, heat resistant up to 100° F                                     |
| Suction cup diameter                                     | diameter:                                    | 240mm                                                                                                 |
| Suitable for lifting                                     | material properties:<br>surface:<br>example: | gastight / non-porous<br>smooth<br>glass, plastic boards, ceramic plates, sheet metals, coated boards |
| Weight of lifter                                         | approx:                                      | 59kg                                                                                                  |
| Depth of lifter                                          | depth:                                       | 188mm                                                                                                 |
| Rotation                                                 | rotation:                                    | 90° manual left & right lockable                                                                      |
| Tilt                                                     | tilt:                                        | 90° manual                                                                                            |
| Vacuum system                                            | dual circuit:                                | 1 pump, 2 vacuum reserve tanks                                                                        |
| Voltage                                                  | pump:<br>battery charger:                    | 12v DC from rechargeable battery<br>110v/240v 50/60Hz single phase factory selectable                 |
| Optional accessories                                     | optional:                                    | stone pads (455kg), curved pads (455kg capacity), low marking pads, heat resistant pads               |