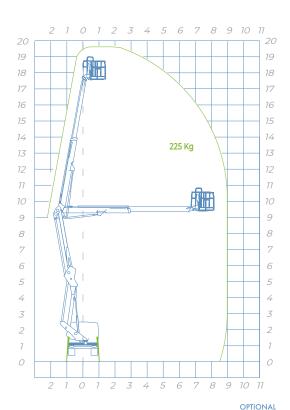

### **WORKING DIAGRAM**

700°

GVW 3,5 ton

BASKET LOAD CAPACITY

225 kg (300kg optional)

1400 x 700 x 1100 mm

**TURRET ROTATION** 

Vertical H+H

19.6 m

17,6 m

- Aluminum Basket: 1400 x 700 x 1100 mm
- Hydraulic basket rotation 90 + 90
- Turret rotation 700°
- Pipes and hoses inside the booms
- **Automatic closing**
- Automatic SPEED stabilization from the basket and from the ground
- H + H vertical outriggers
- Proportional electrohydraulic controls with regulation of the speed of all movements
- Electronic safe system CAN BUS
- 4 plates to stand on the ground
- Socket 230V and 12V in the basket
- Possibility of simultaneous movements Automatic regulation of engine revolutions
- Cataphoresis treatment with powder coating
- Aerial part centering light on the basket
- Automatic motor speed adjustment