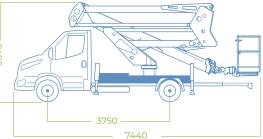

### **WORKING DIAGRAM**

## **DATA SHEET**

**OUTRIGGERS** 

WORKING HEIGHT

**BASKET HEIGHT** 

MAX OUTREACH

**BASKET SIZE** 

CONTROLS

Electric

700°

GVW 3,5 ton

BASKET LOAD CAPACITY

225 kg (300kg optional)

1400 x 700 x 1100 mm

**TURRET ROTATION** 

Vertical H+H

19.6 m

17,6 m

- Aluminum Basket: 1400 x 700 x 1100 mm
- Hydraulic basket rotation 90 + 90
- Turret rotation 700°
- Pipes and hoses inside the booms
- **Automatic closing**
- Automatic SPEED stabilization from the basket and from the ground
- H + H vertical outriggers
- Proportional electrohydraulic controls with regulation of the speed of all movements
- Electronic safe system CAN BUS
- 4 plates to stand on the ground
- Socket 230V and 12V in the basket
- Possibility of simultaneous movements Automatic regulation of engine revolutions
- Cataphoresis treatment with powder coating
- Aerial part centering light on the basket
- Automatic motor speed adjustment