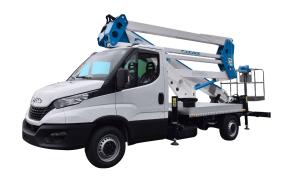

### **WORKING DIAGRAM**

700°

GVW 3,5 ton

BASKET LOAD CAPACITY

225 kg (300kg optional)

1400 x 700 x 1100 mm

**TURRET ROTATION** 

Vertical H+H

19.6 m

17,6 m

- Aluminum Basket: 1400 x 700 x 1100 mm
- Hydraulic basket rotation 90 + 90
- Turret rotation 700°
- Pipes and hoses inside the booms
- **Automatic closing**
- Automatic SPEED stabilization from the basket and from the ground
- H + H vertical outriggers
- Proportional electrohydraulic controls with regulation of the speed of all movements
- Electronic safe system CAN BUS
- 4 plates to stand on the ground
- Socket 230V and 12V in the basket
- Possibility of simultaneous movements Automatic regulation of engine revolutions
- Cataphoresis treatment with powder coating
- Aerial part centering light on the basket
- Automatic motor speed adjustment