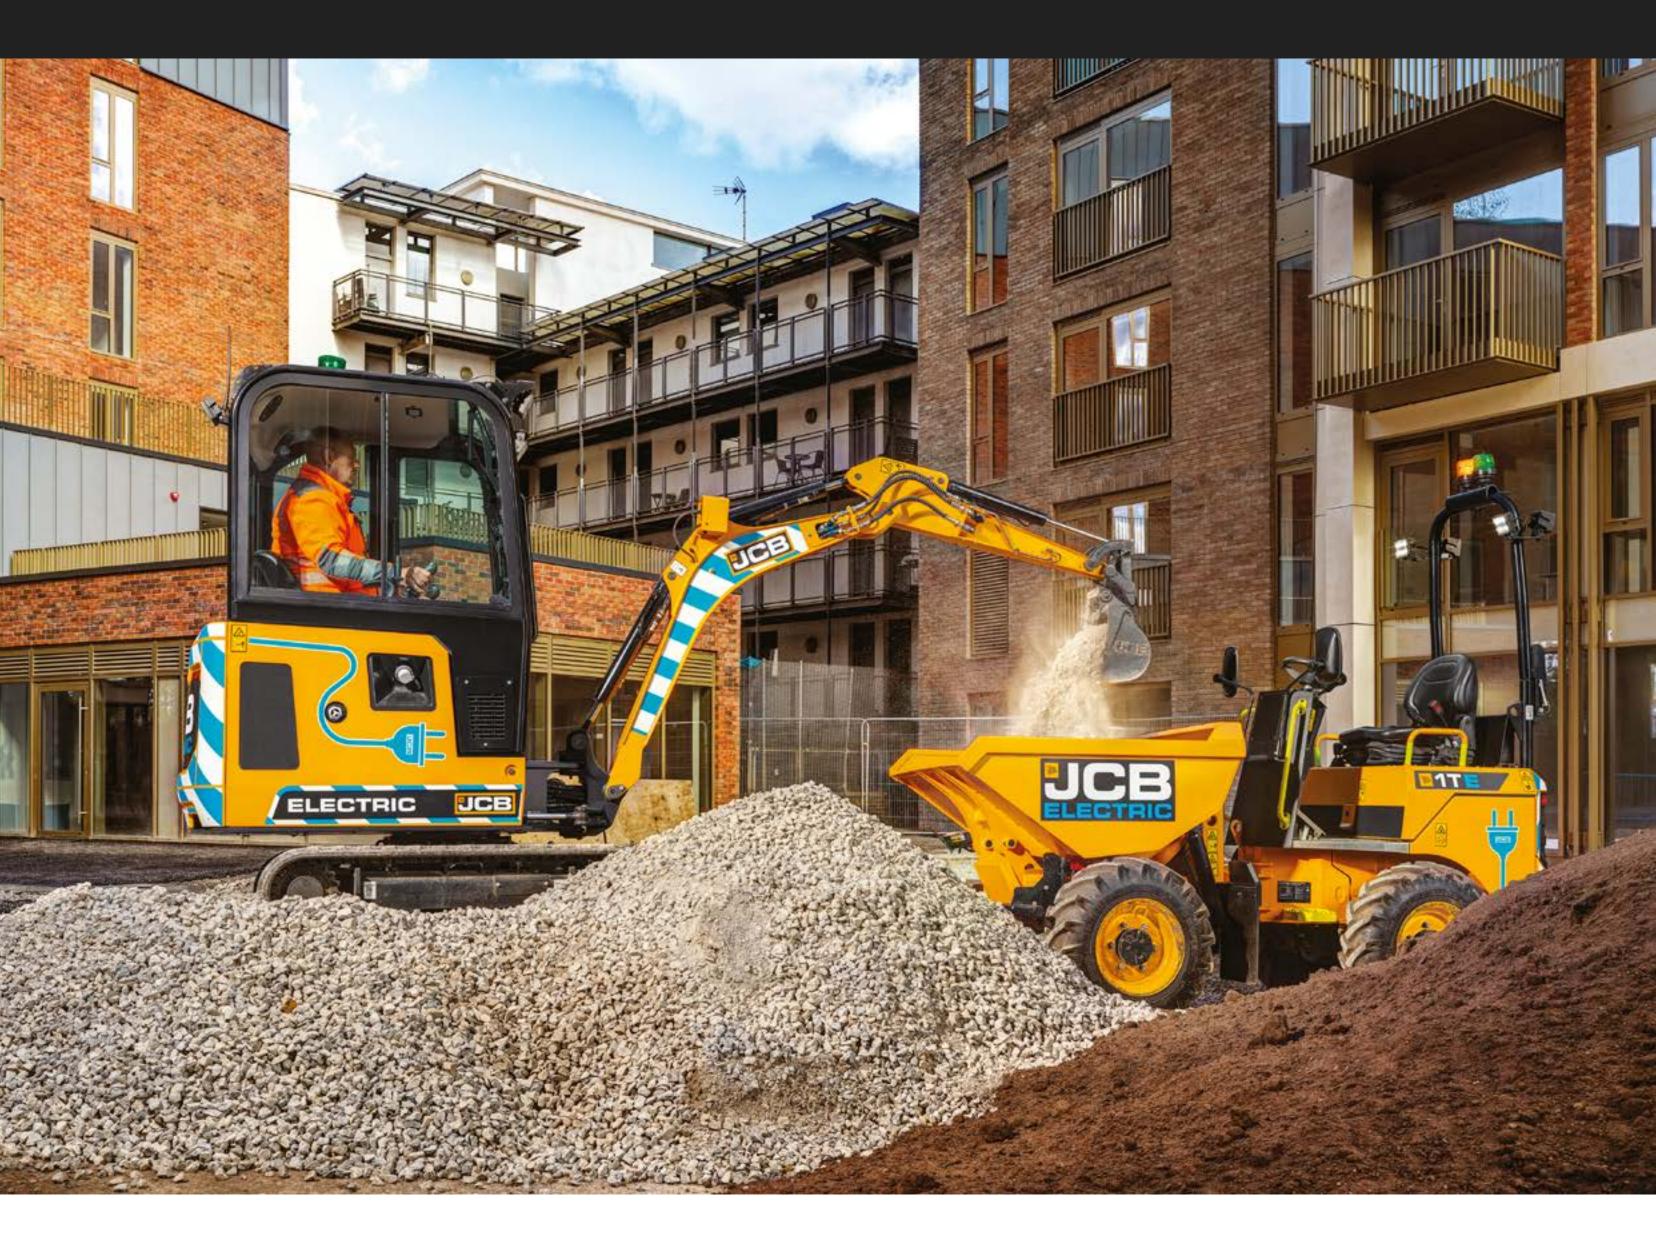

## CHOOSE ZERO EMISSIONS.

The new I9C-IE is the industry's first fully electric mini excavator, with zero emissions at point of use and zero compromise on performance.

JCB is leading the way in clean technology and reducing emissions, especially in urban, air quality sensitive environments and enclosed spaces.

### **CHOOSE QUIET.**

Low noise levels make the I9C-IE ideal for urban areas, indoor working, 'out-of-hours' working, and allows better communication with co-workers.