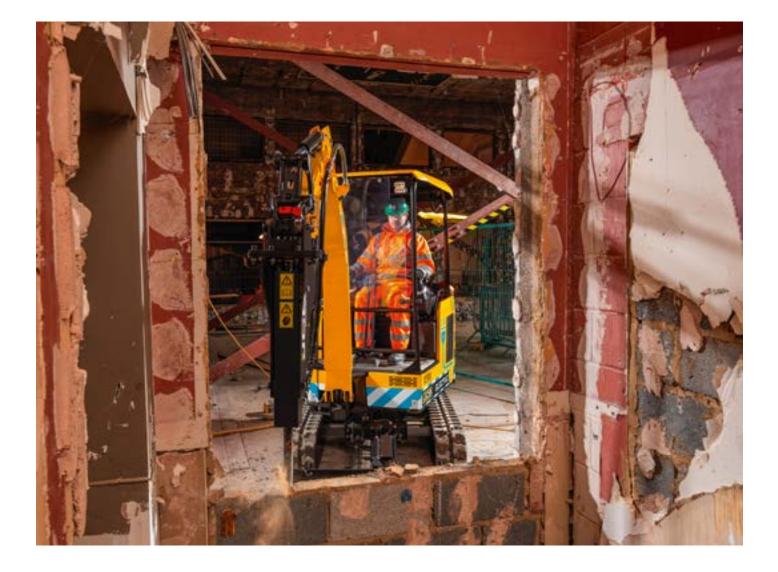

### **CHOOSE QUIET.**

Low noise levels make the I9C-IE ideal for urban areas, indoor working, 'out-of-hours' working, and allows better communication with co-workers.

#### **DISE REDUCTION**

Operator station noise is reduced by a huge IOdB and external noise by 6dB, compared to the diesel model.