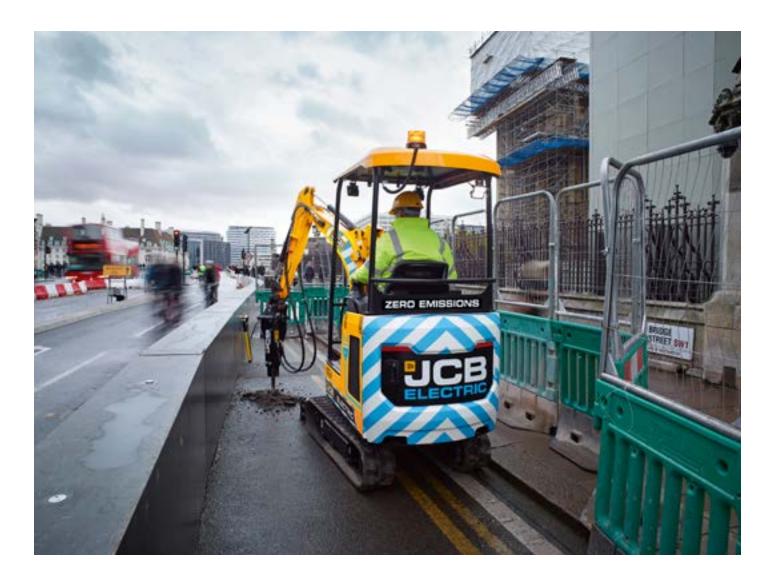

## CHOOSE ZERO EMISSIONS.

The new I9C-IE is the industry's first fully electric mini excavator, with zero emissions at point of use and zero compromise on performance.

JCB is leading the way in clean technology and reducing emissions, especially in urban, air quality sensitive environments and enclosed spaces.

### **CHOOSE QUIET.**

Low noise levels make the I9C-IE ideal for urban areas, indoor working, 'out-of-hours' working, and allows better communication with co-workers.