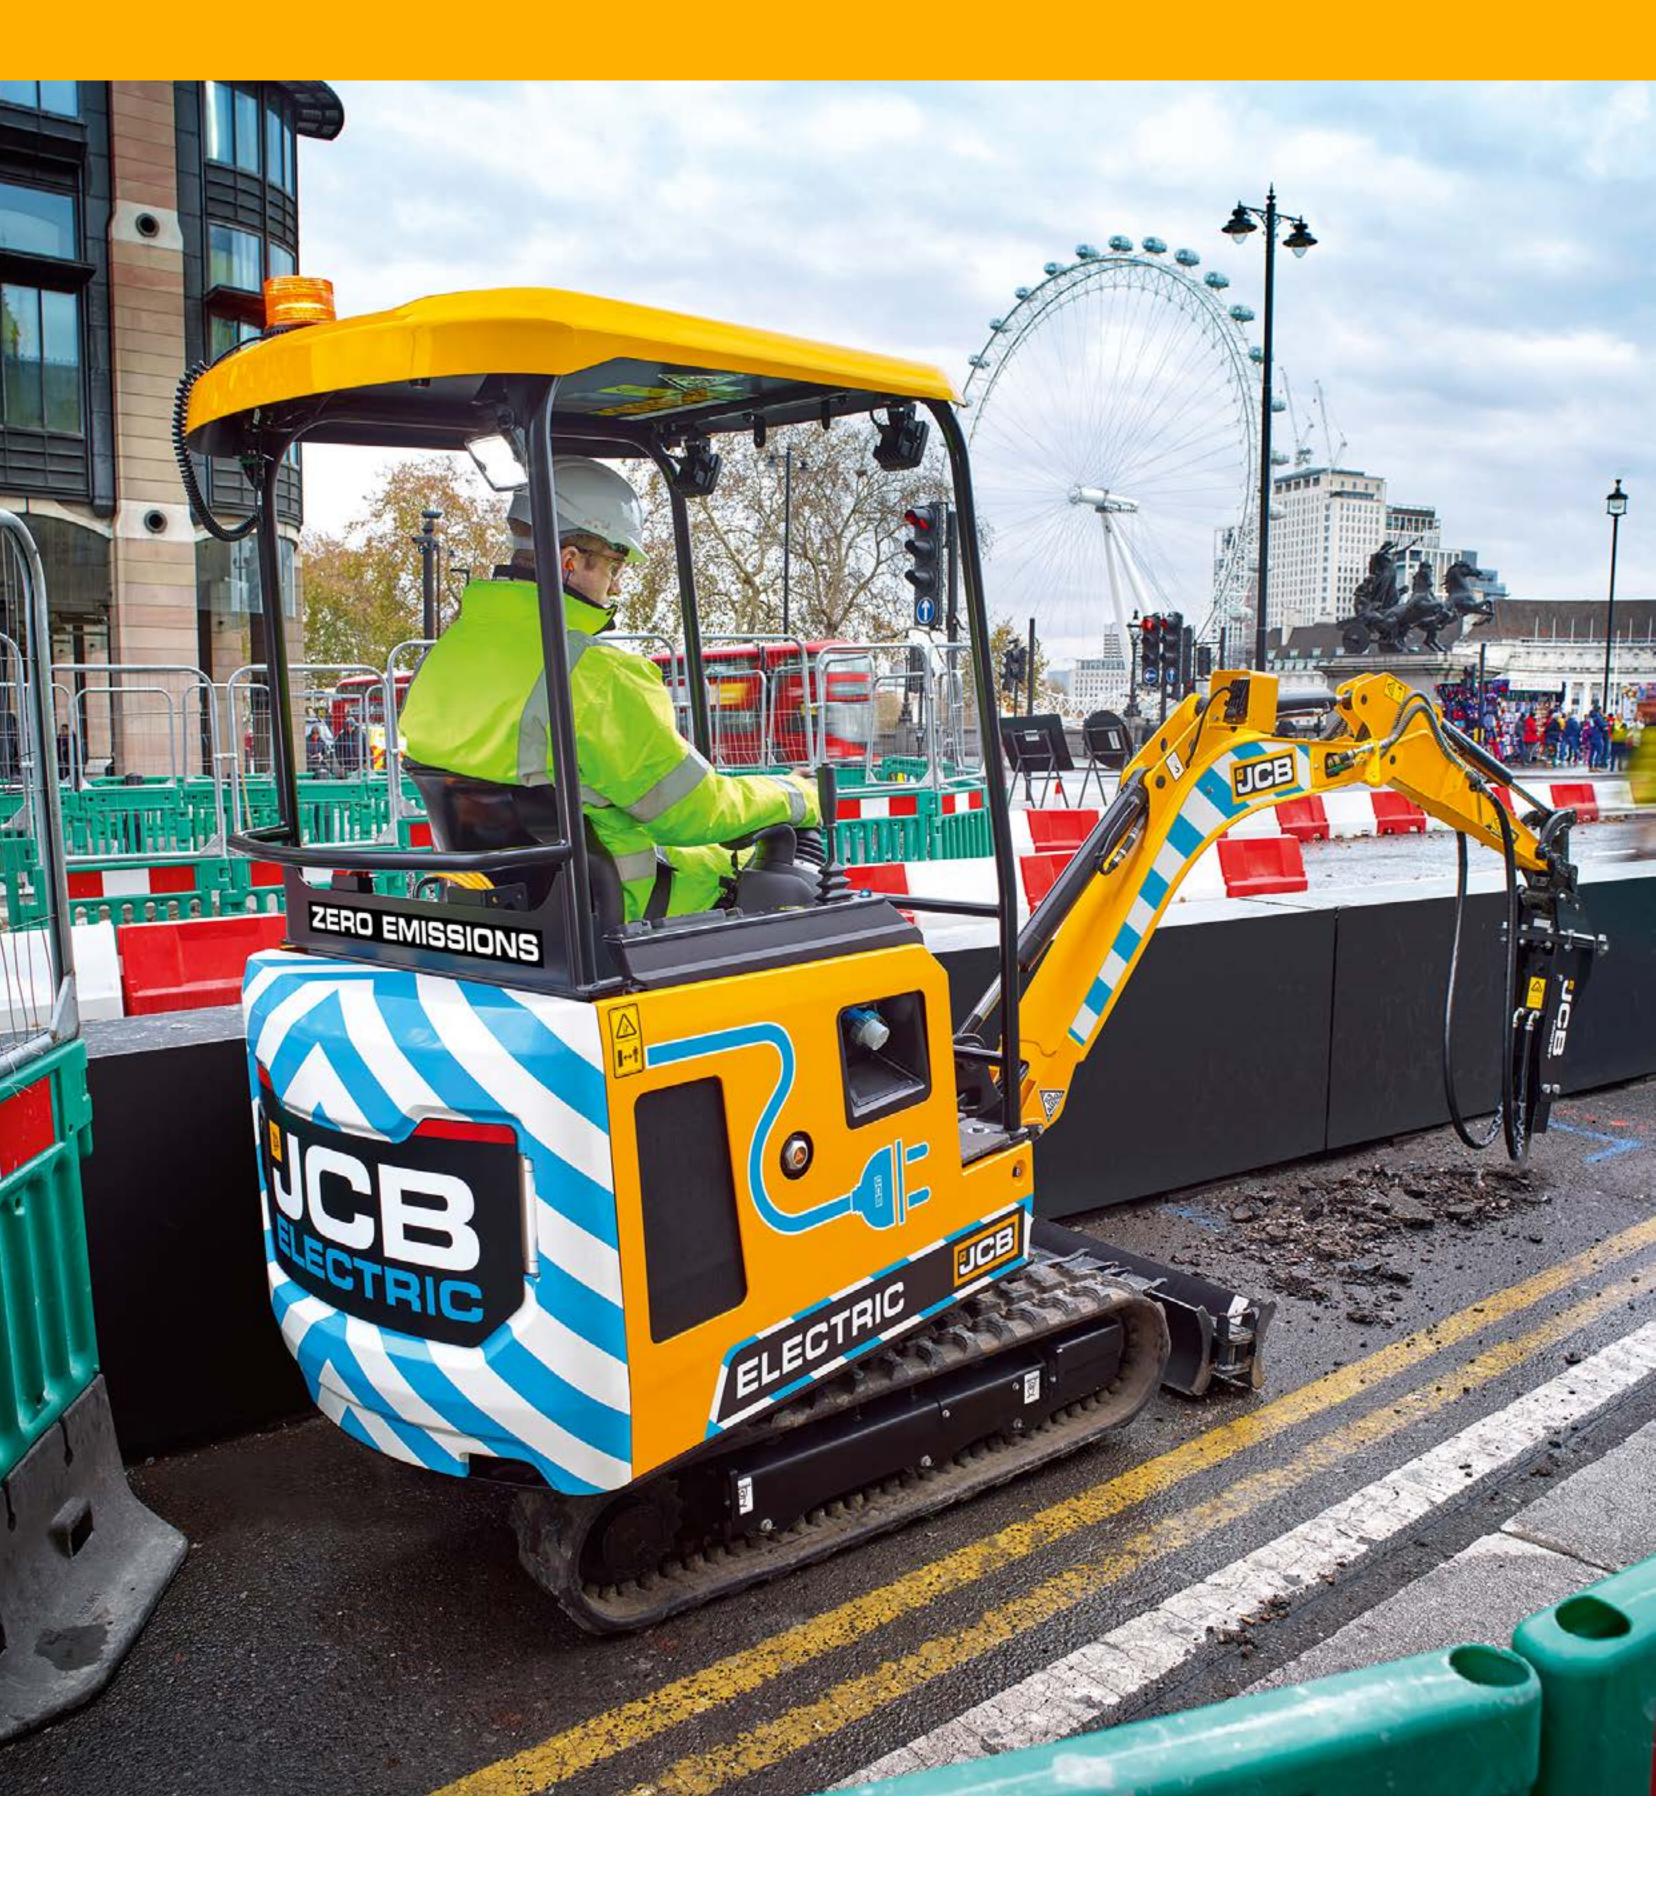

# 100% electric. Zero emissions.

## CHOOSE ZERO EMISSIONS.

The new I9C-IE is the industry's first fully electric mini excavator, with zero emissions at point of use and zero compromise on performance.

JCB is leading the way in clean technology and reducing emissions, especially in urban, air quality sensitive environments and enclosed spaces.