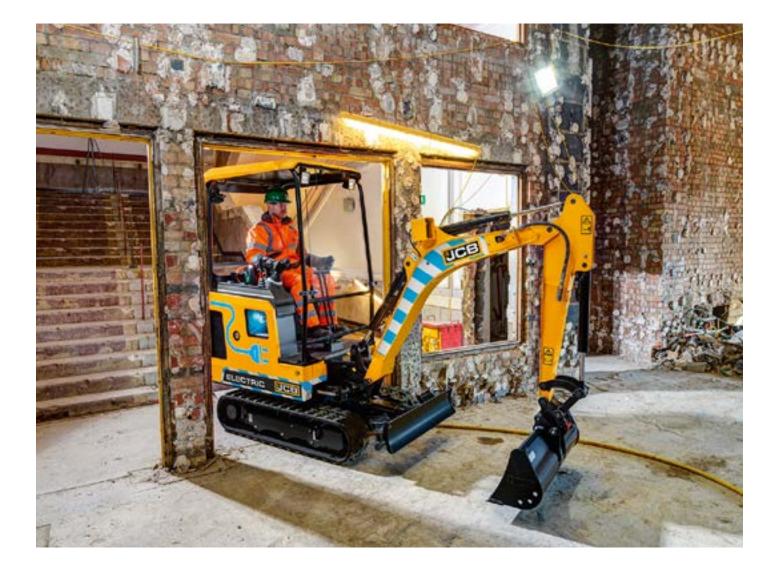

### **CHOOSE QUIET.**

Low noise levels make the I9C-IE ideal for urban areas, indoor working, 'out-of-hours' working, and allows better communication with co-workers.