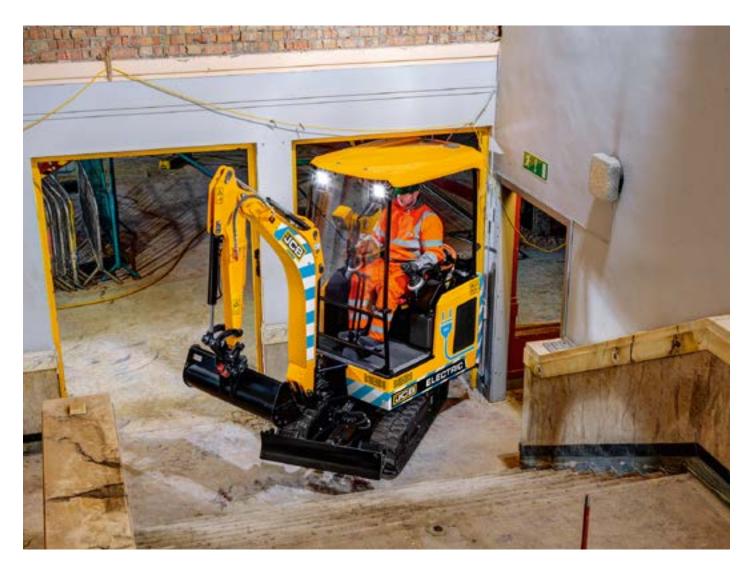

### **CHOOSE QUIET.**

Low noise levels make the I9C-IE ideal for urban areas, indoor working, 'out-of-hours' working, and allows better communication with co-workers.

## CHOOSE SAFE.

No trailing tethers, zero emissions, low noise levels and other innovative features provide peace of mind for working safely and efficiently.

JCB's unique 2GO system safely isolates all the controls as a secondary safety system, preventing accidental machine movement.