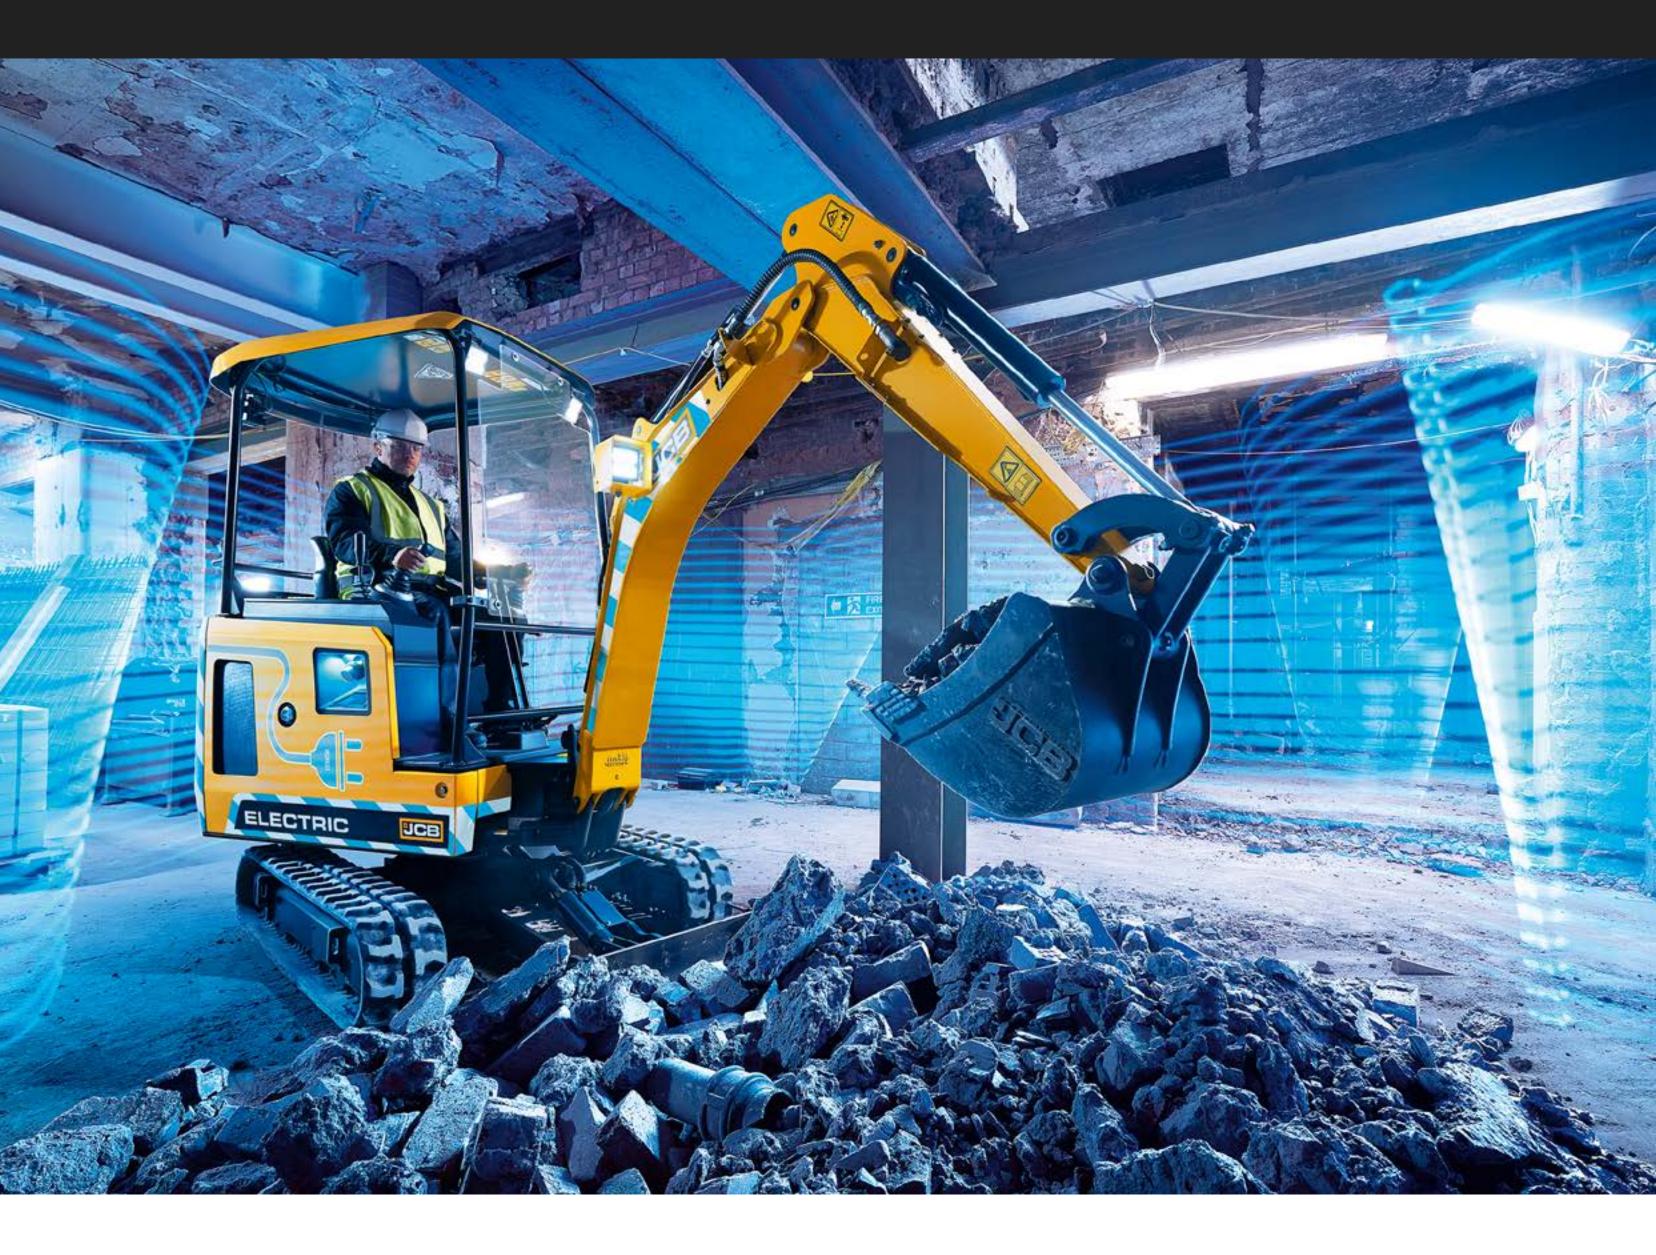

### **CHOOSE QUIET.**

Low noise levels make the I9C-IE ideal for urban areas, indoor working, 'out-of-hours' working, and allows better communication with co-workers.

#### **DISE REDUCTION**

Operator station noise is reduced by a huge IOdB and external noise by 6dB, compared to the diesel model.