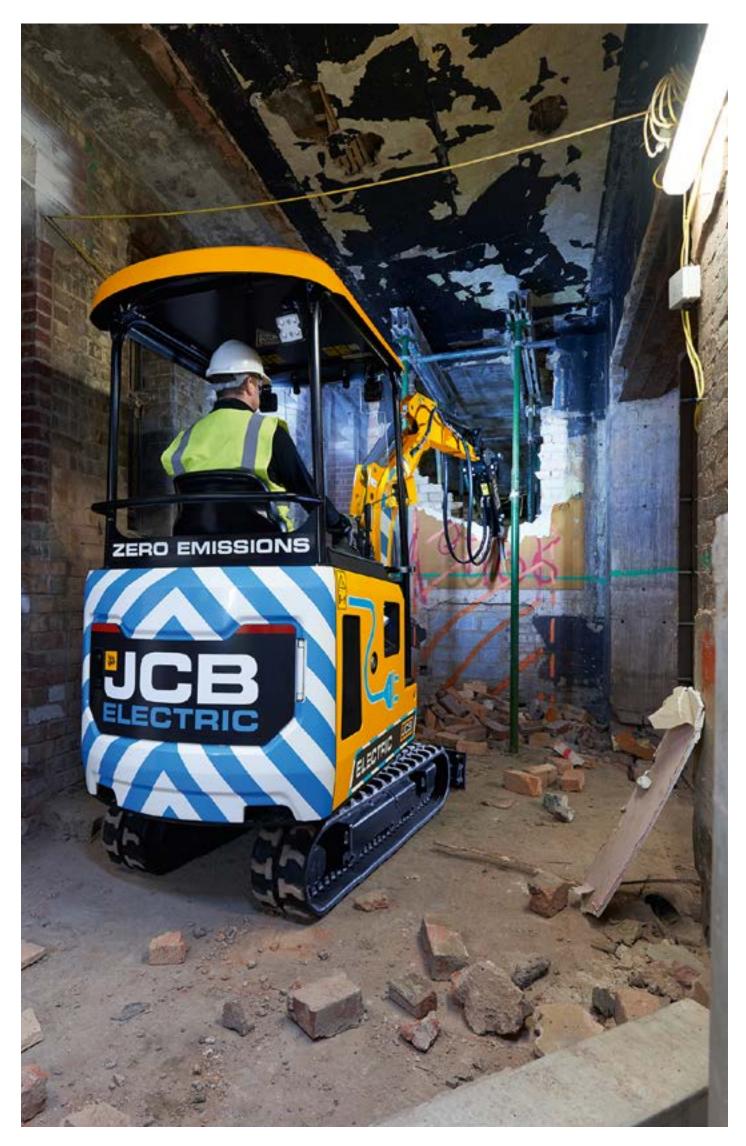

## CHOOSE ZERO EMISSIONS.

The new I9C-IE is the industry's first fully electric mini excavator, with zero emissions at point of use and zero compromise on performance.

JCB is leading the way in clean technology and reducing emissions, especially in urban, air quality sensitive environments and enclosed spaces.

### **CHOOSE QUIET.**

Low noise levels make the I9C-IE ideal for urban areas, indoor working, 'out-of-hours' working, and allows better communication with co-workers.

## CHOOSE SAFE.

No trailing tethers, zero emissions, low noise levels and other innovative features provide peace of mind for working safely and efficiently.

JCB's unique 2GO system safely isolates all the controls as a secondary safety system, preventing accidental machine movement.