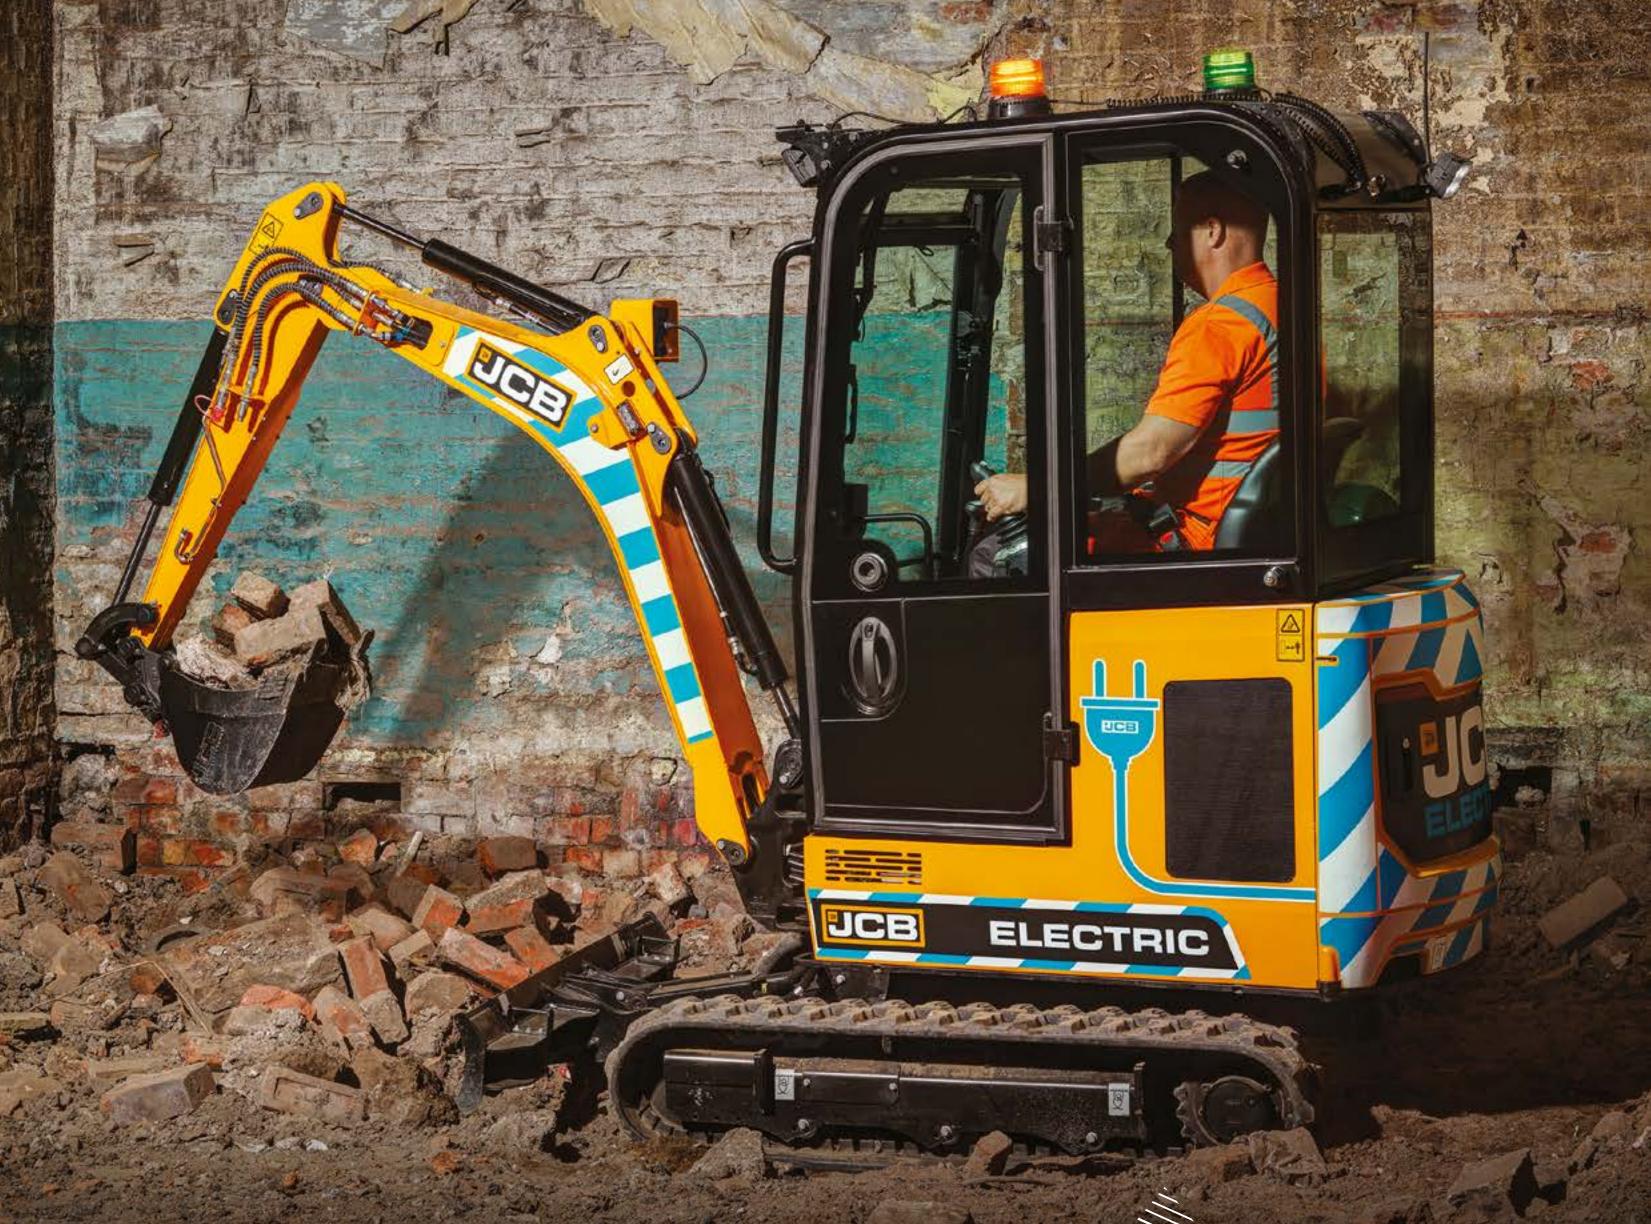

## CHOOSE ZERO EMISSIONS.

The new I9C-IE is the industry's first fully electric mini excavator, with zero emissions at point of use and zero compromise on performance.

JCB is leading the way in clean technology and reducing emissions, especially in urban, air quality sensitive environments and enclosed spaces.

## CHOOSE SAFE.

No trailing tethers, zero emissions, low noise levels and other innovative features provide peace of mind for working safely and efficiently.

JCB's unique 2GO system safely isolates all the controls as a secondary safety system, preventing accidental machine movement.