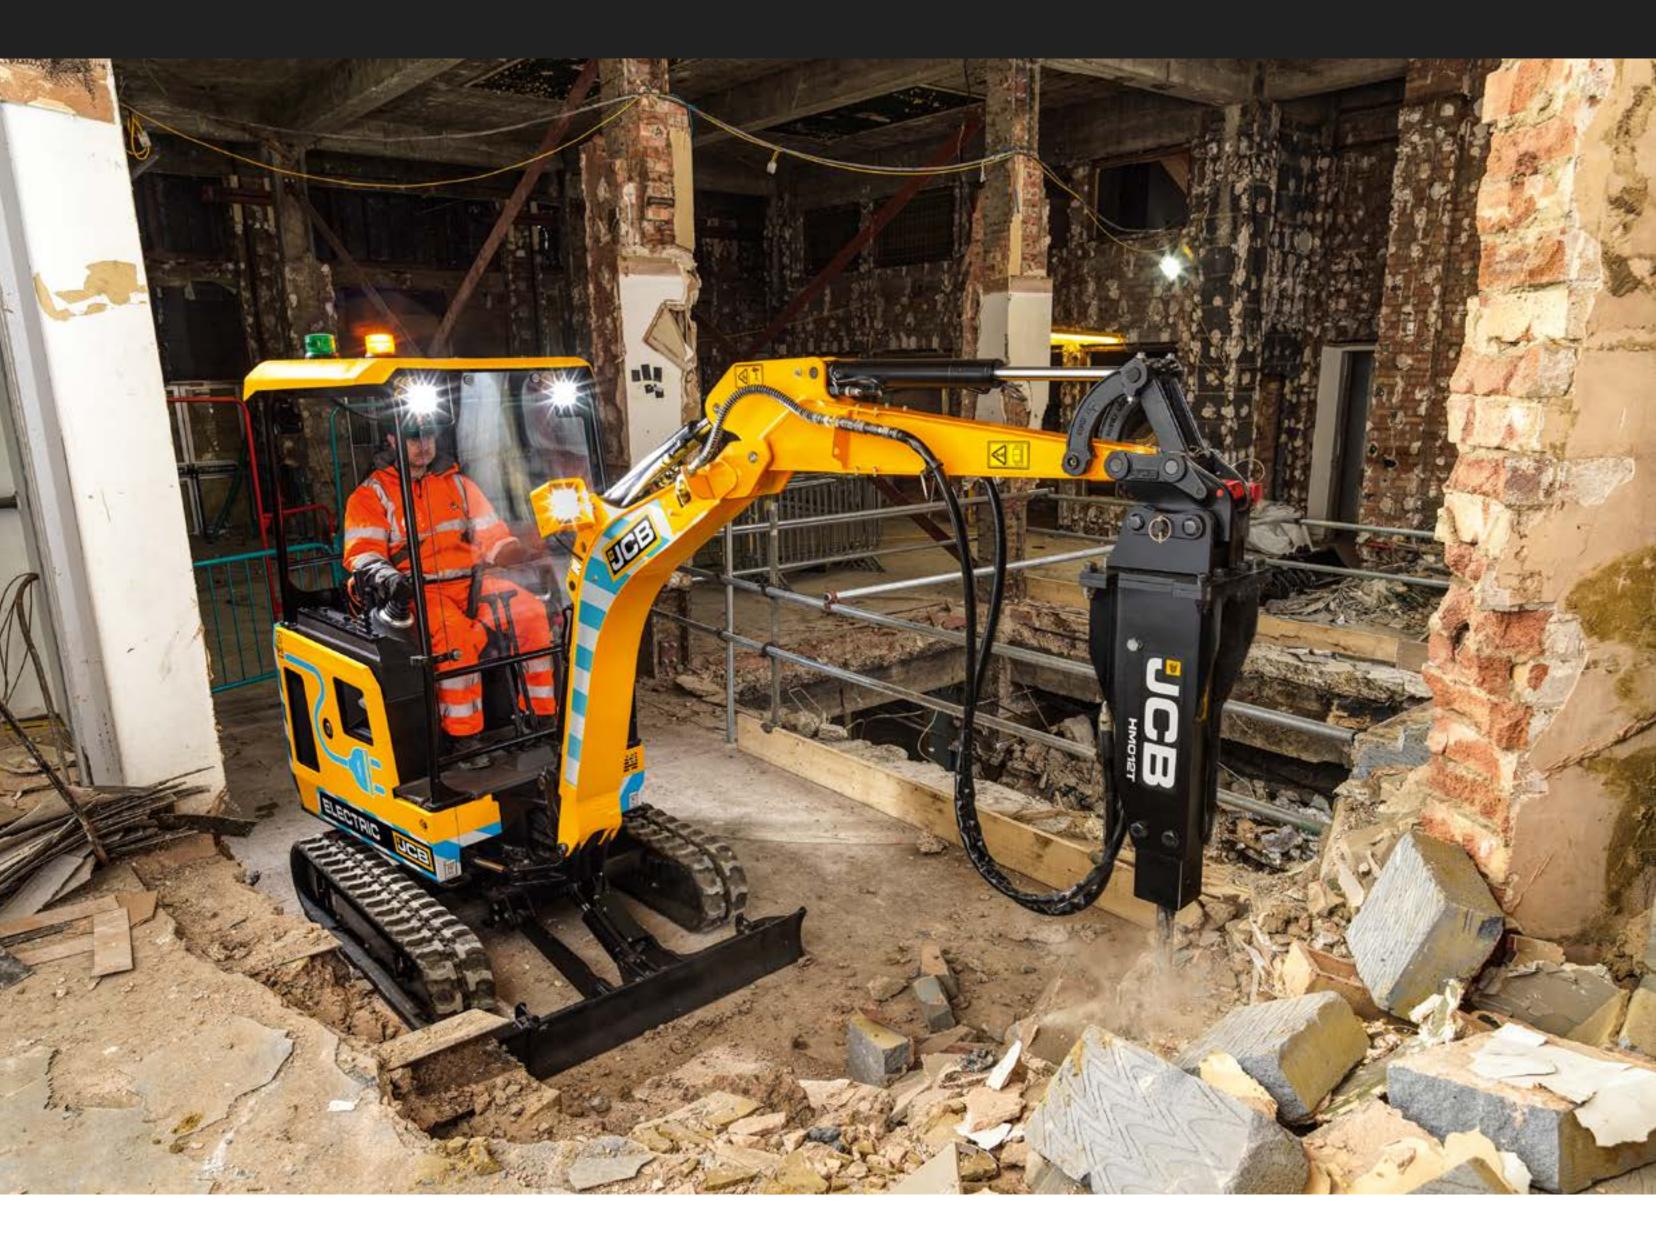

## CHOOSE ZERO EMISSIONS.

The new I9C-IE is the industry's first fully electric mini excavator, with zero emissions at point of use and zero compromise on performance.

JCB is leading the way in clean technology and reducing emissions, especially in urban, air quality sensitive environments and enclosed spaces.

## CHOOSE SAFE.

No trailing tethers, zero emissions, low noise levels and other innovative features provide peace of mind for working safely and efficiently.

JCB's unique 2GO system safely isolates all the controls as a secondary safety system, preventing accidental machine movement.

## CHOOSE A FULL DAY'S WORK.

Four lithium-ion batteries power the machine for a full day on a single charge, while three charging options: 110V, 230V & 415V aid versatility.