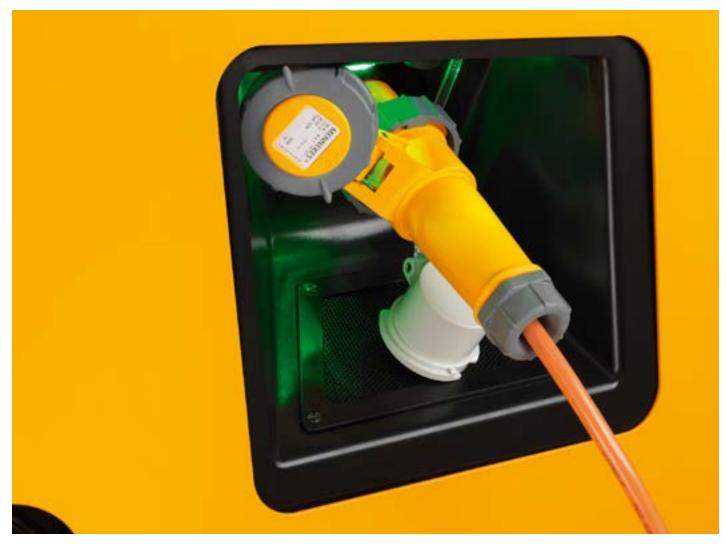

## CHOOSE A FULL DAY'S WORK.

Four lithium-ion batteries power the machine for a full day on a single charge, while three charging options: 110V, 230V & 415V aid versatility.

#### 

20-80% charge time of 10.5 hours (110V), 5 hours (230V) or 2.5 hours (3-phase 415V).