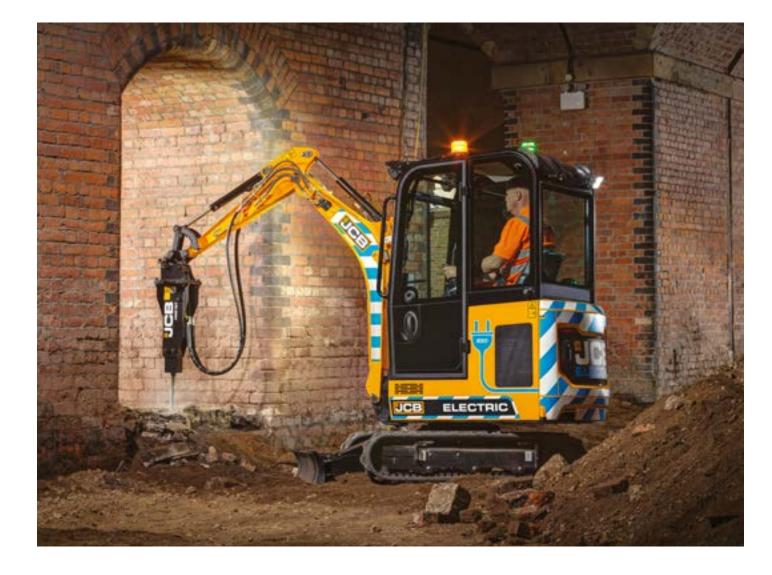

## CHOOSE ZERO EMISSIONS.

The new I9C-IE is the industry's first fully electric mini excavator, with zero emissions at point of use and zero compromise on performance.

JCB is leading the way in clean technology and reducing emissions, especially in urban, air quality sensitive environments and enclosed spaces.

### **CHOOSE QUIET.**

Low noise levels make the I9C-IE ideal for urban areas, indoor working, 'out-of-hours' working, and allows better communication with co-workers.

#### **DISE REDUCTION**

Operator station noise is reduced by a huge IOdB and external noise by 6dB, compared to the diesel model.