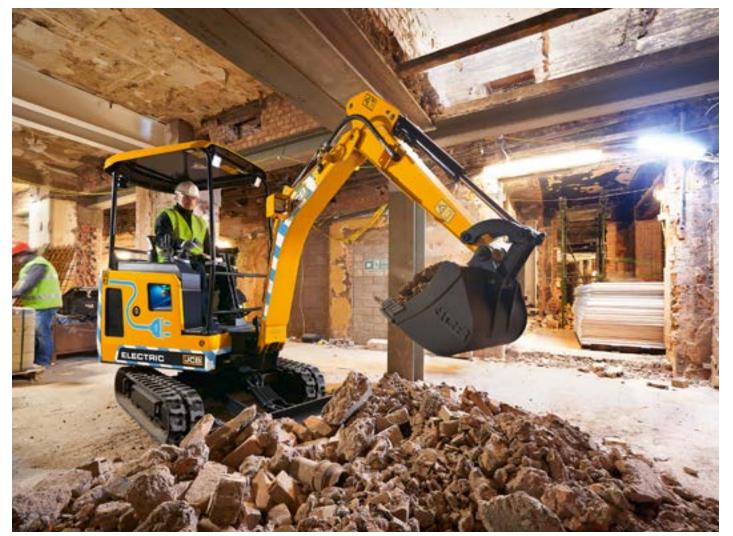

## CHOOSE A FULL DAY'S WORK.

Four lithium-ion batteries power the machine for a full day on a single charge, while three charging options: 110V, 230V & 415V aid versatility.

## CHOOSE ECONOMICAL.

With maintenance-free batteries, minimal daily checks and less servicing, the new I9C-IE will save you time and money. Cab option available in 2021.