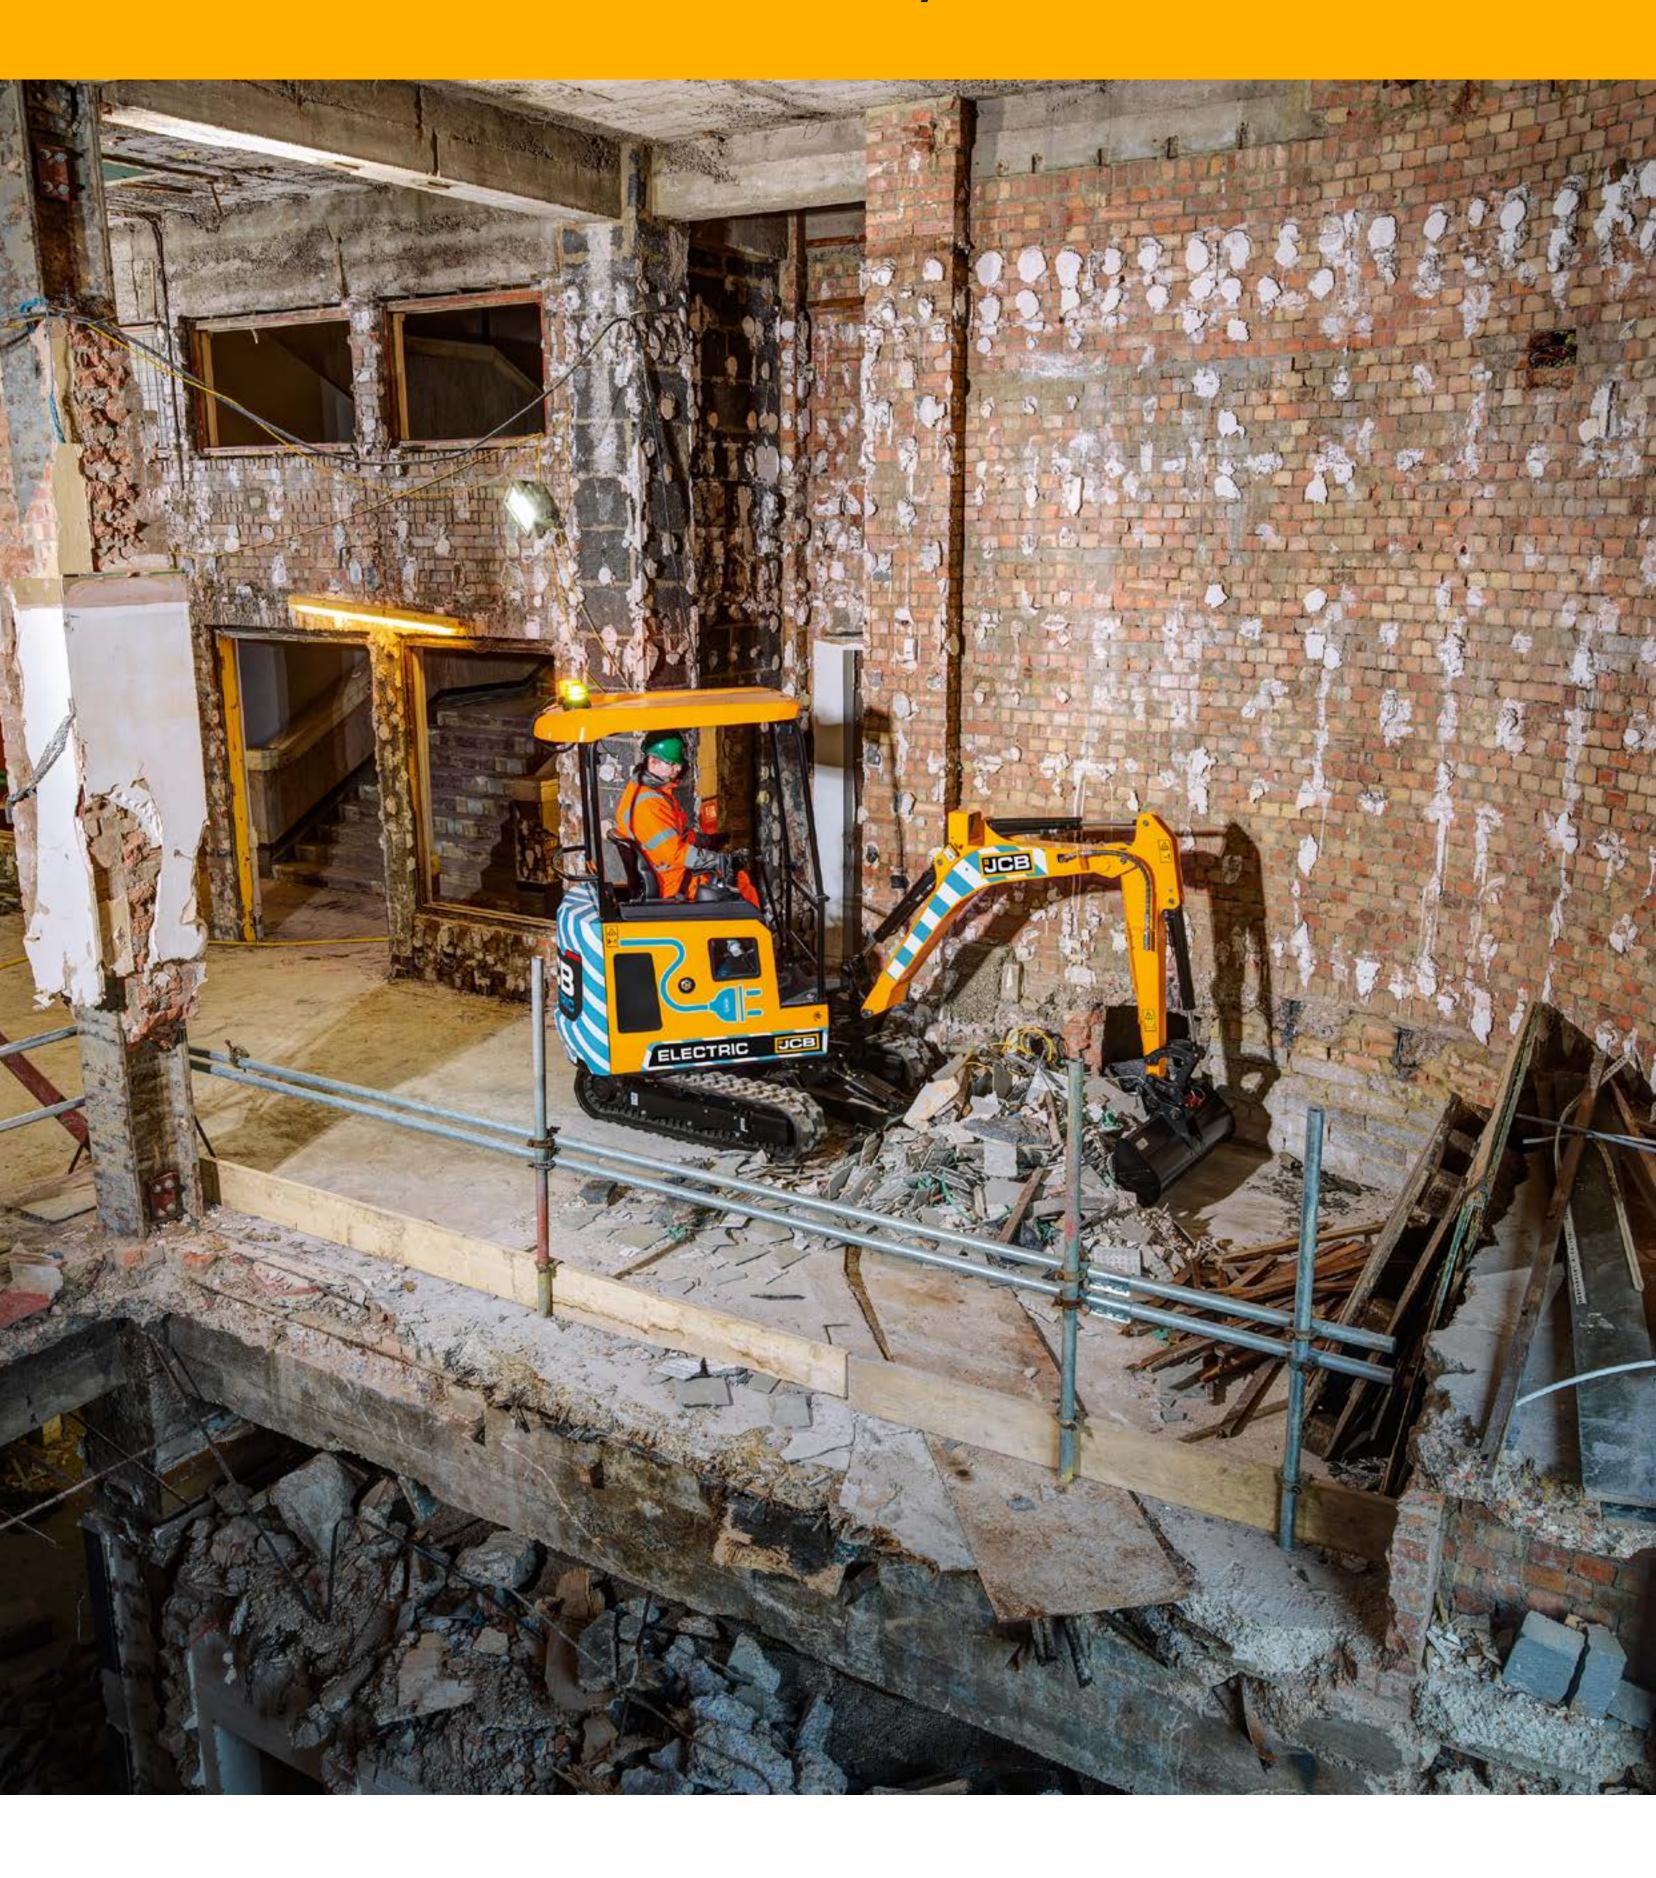

## CHOOSE SAFE.

No trailing tethers, zero emissions, low noise levels and other innovative features provide peace of mind for working safely and efficiently.

JCB's unique 2GO system safely isolates all the controls as a secondary safety system, preventing accidental machine movement.

## CHOOSE ECONOMICAL.

With maintenance-free batteries, minimal daily checks and less servicing, the new I9C-IE will save you time and money. Cab option available in 2021.