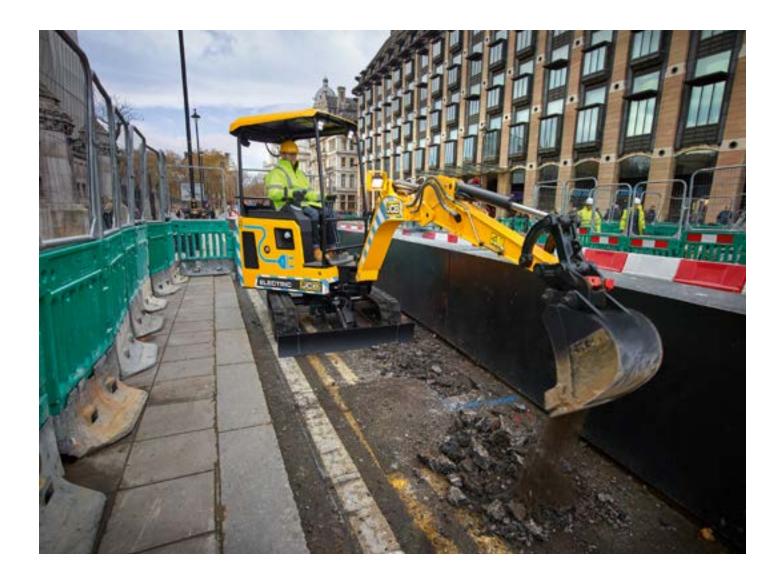

## CHOOSE ZERO EMISSIONS.

The new I9C-IE is the industry's first fully electric mini excavator, with zero emissions at point of use and zero compromise on performance.

JCB is leading the way in clean technology and reducing emissions, especially in urban, air quality sensitive environments and enclosed spaces.

### **CHOOSE QUIET.**

Low noise levels make the I9C-IE ideal for urban areas, indoor working, 'out-of-hours' working, and allows better communication with co-workers.