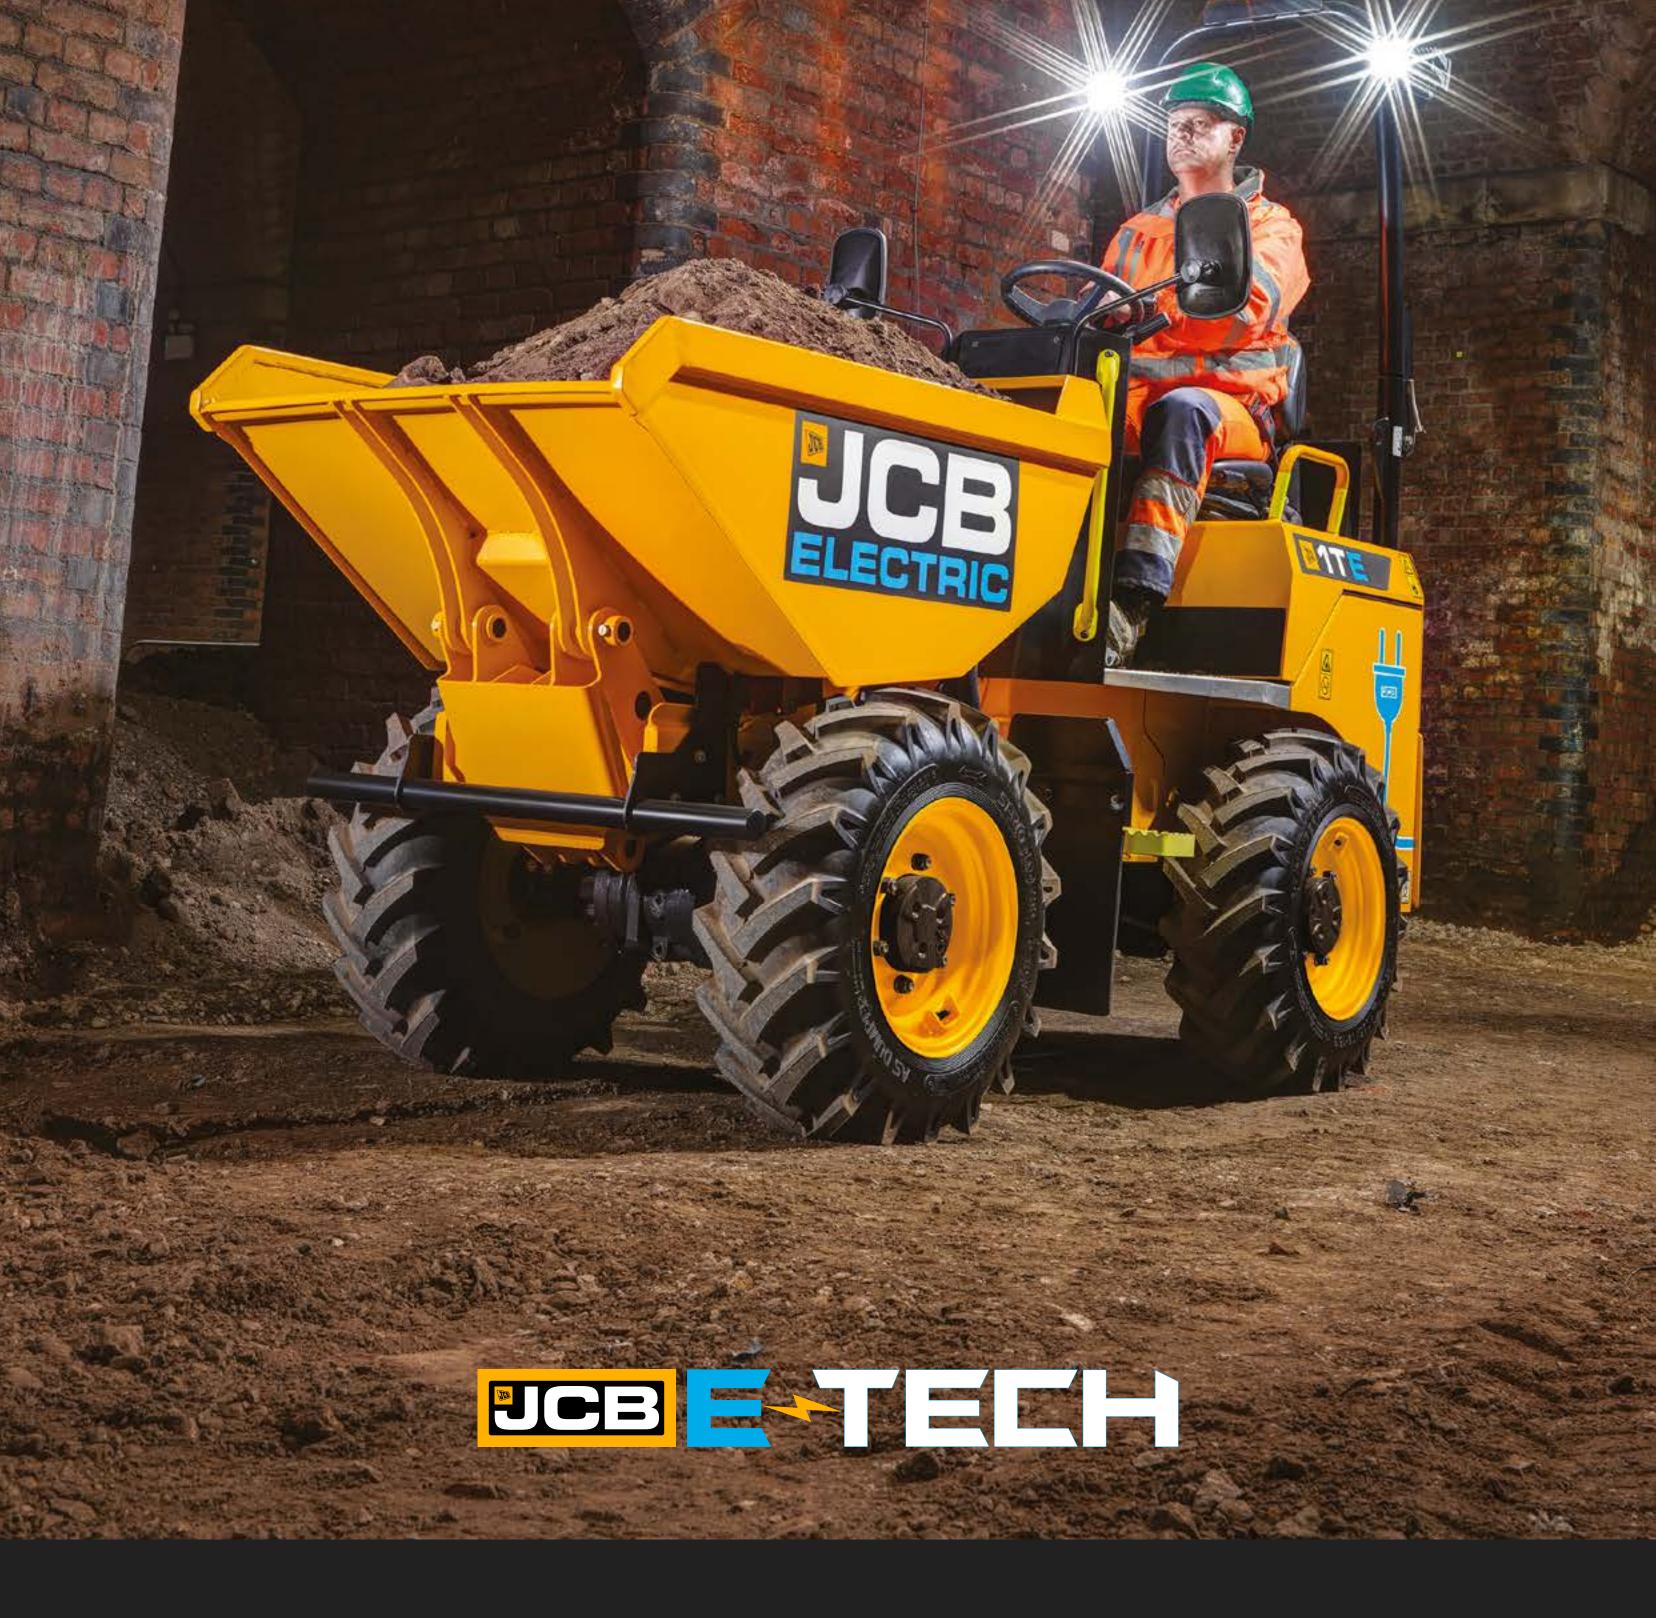

#### ELECTRIC DUMPER | ITE

# 100% electric. Zero emissions.

# ZERO EMISSIONS.

The ITE is a new 1 tonne, fully-electric dumper designed to work in urban, air quality sensitive environments and enclosed spaces.

JCB is transforming work sites with industry-leading technology, offering zero emission solutions.

# INDUSTRY'S SAFEST.

ROPS frame ensures operator safety, while the LED amber and green beacons, fitted as standard, alert pedestrians to the machines presence.

TRIED AND TESTED

# SILENT NIGHT.

The ITE electric dumper can carry on working through the night in any conditions, with near-silent operation and powerful LED work lights.