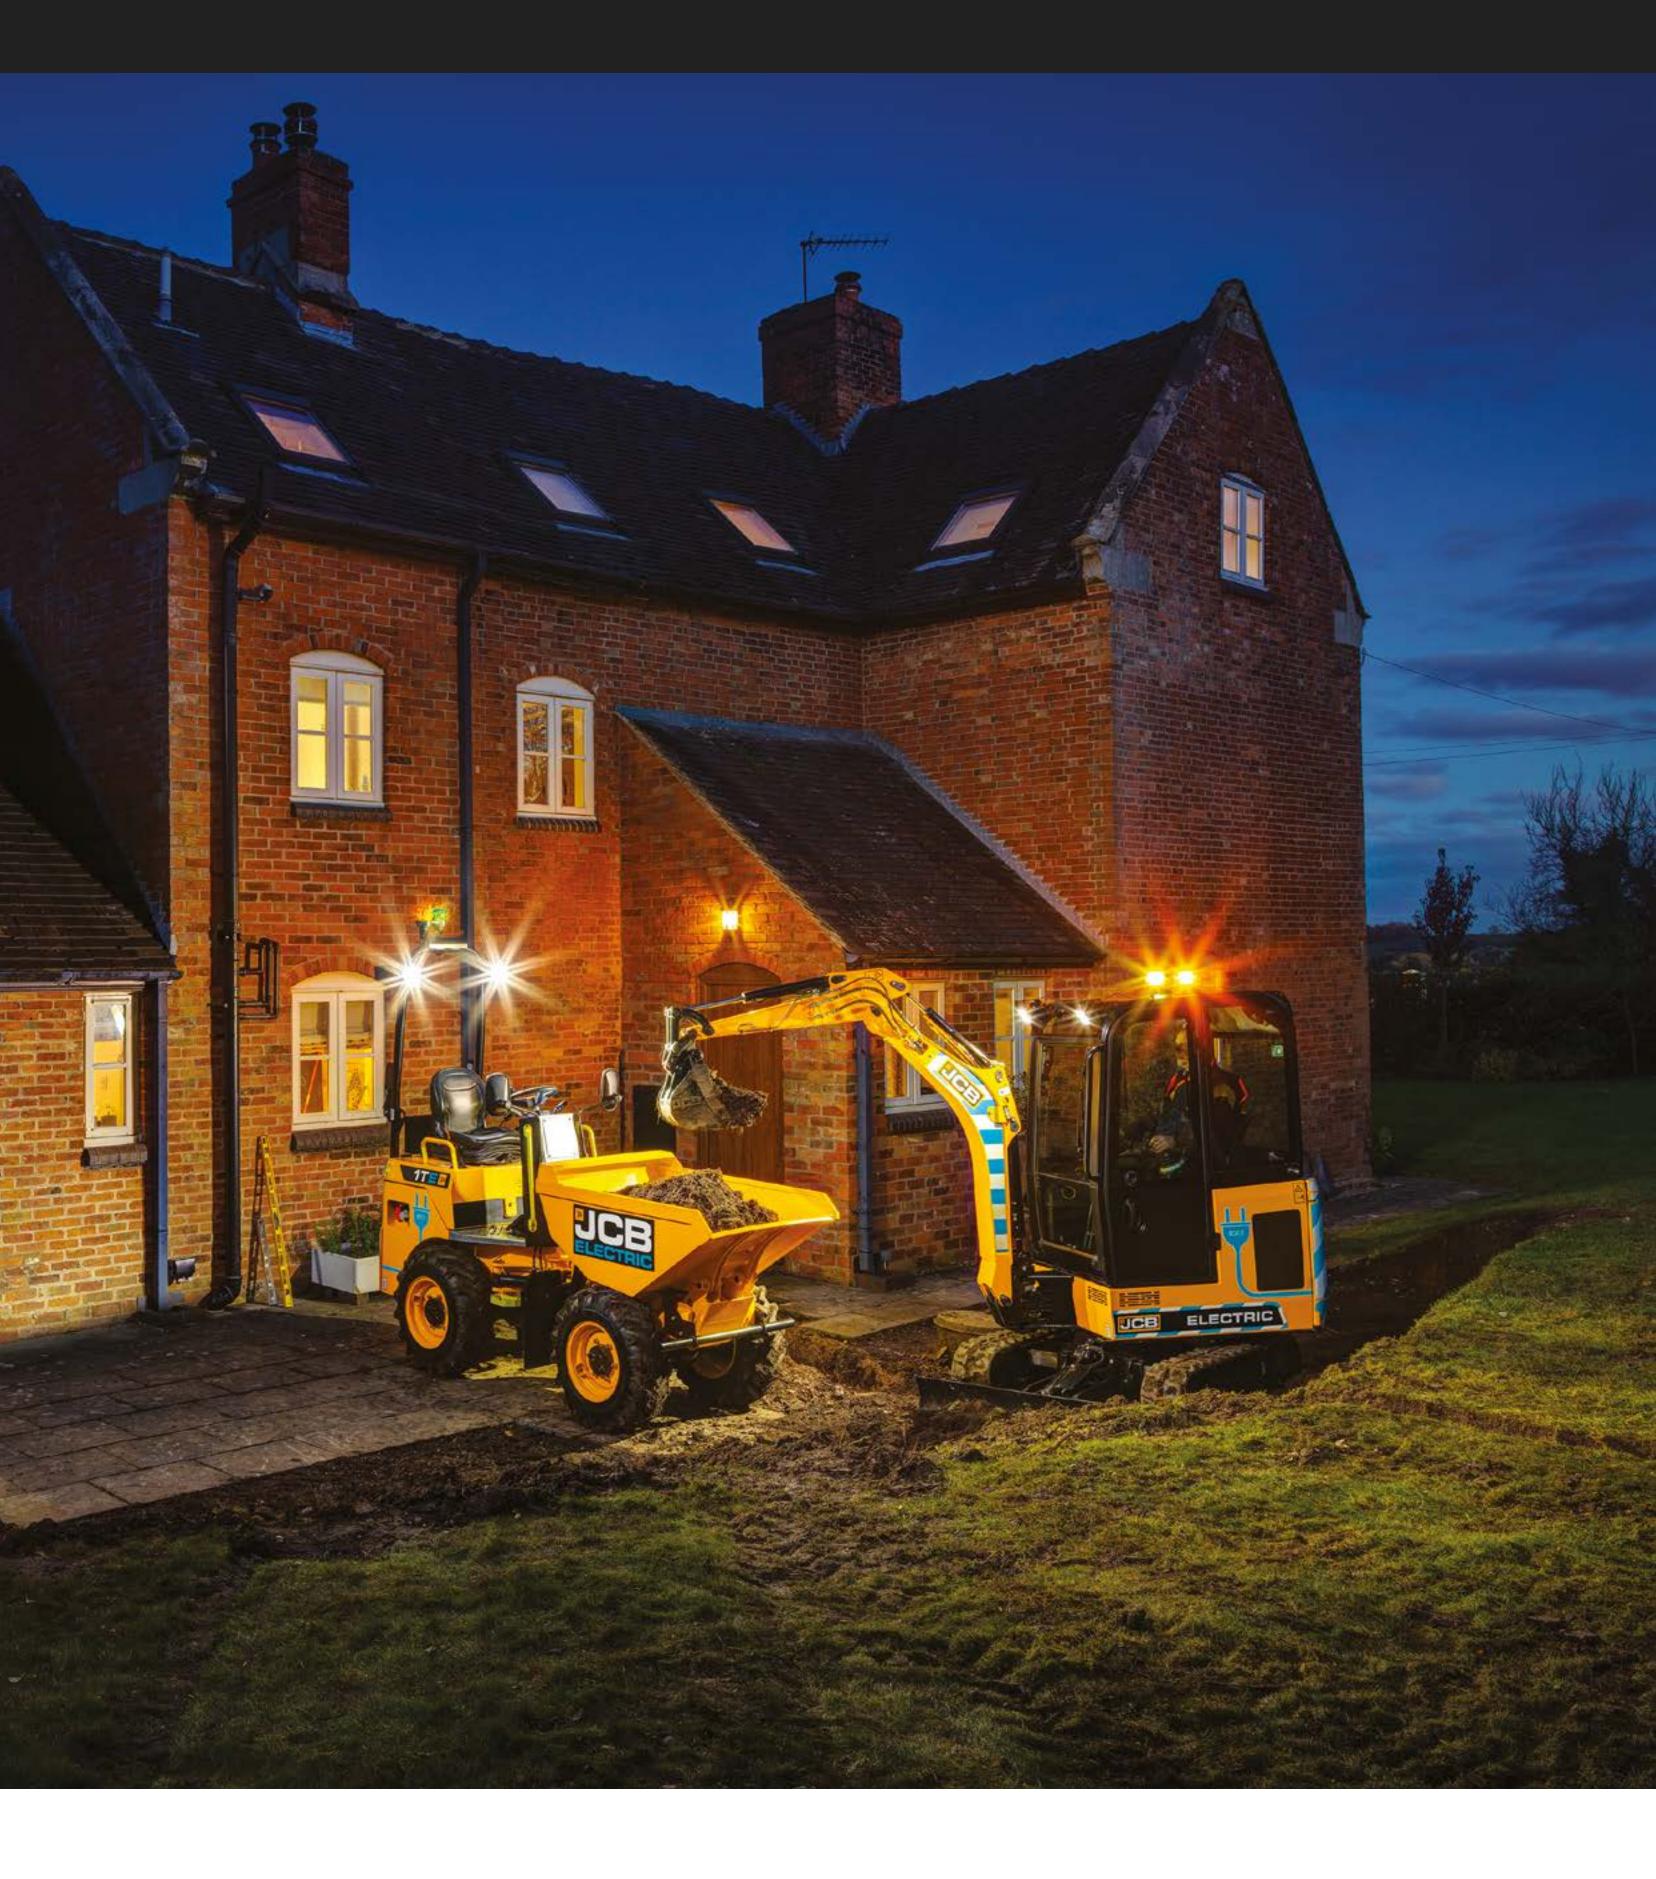

# SILENT NIGHT.

The ITE electric dumper can carry on working through the night in any conditions, with near-silent operation and powerful LED work lights.

#### Reduced noise allows for better communication on site between co-workers.

# INDUSTRY'S SAFEST.

ROPS frame ensures operator safety, while the LED amber and green beacons, fitted as standard, alert pedestrians to the machines presence.

TRIED AND TESTED