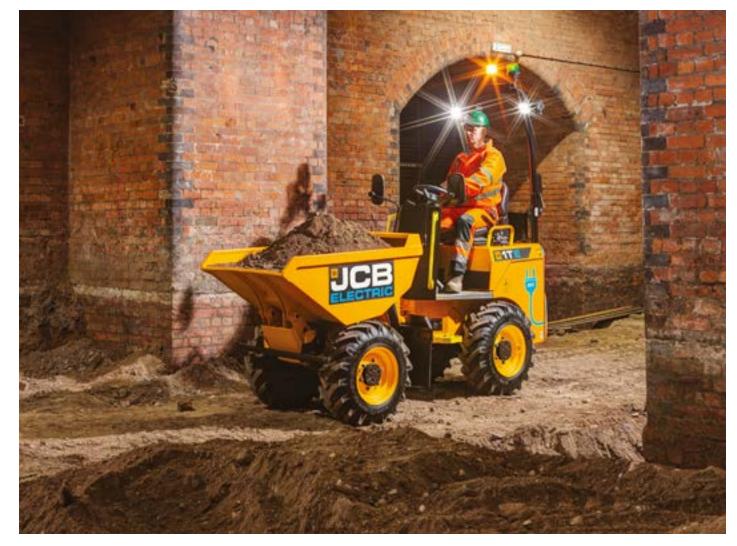

# SILENT NIGHT.

The ITE electric dumper can carry on working through the night in any conditions, with near-silent operation and powerful LED work lights.

#### Reduced noise allows for better communication on site between co-workers.

# **KEEP MOVING.**

Powered by robust, lithium-ion batteries and charged using the JCB zero emission power pack the ITE will work a full day's shift.