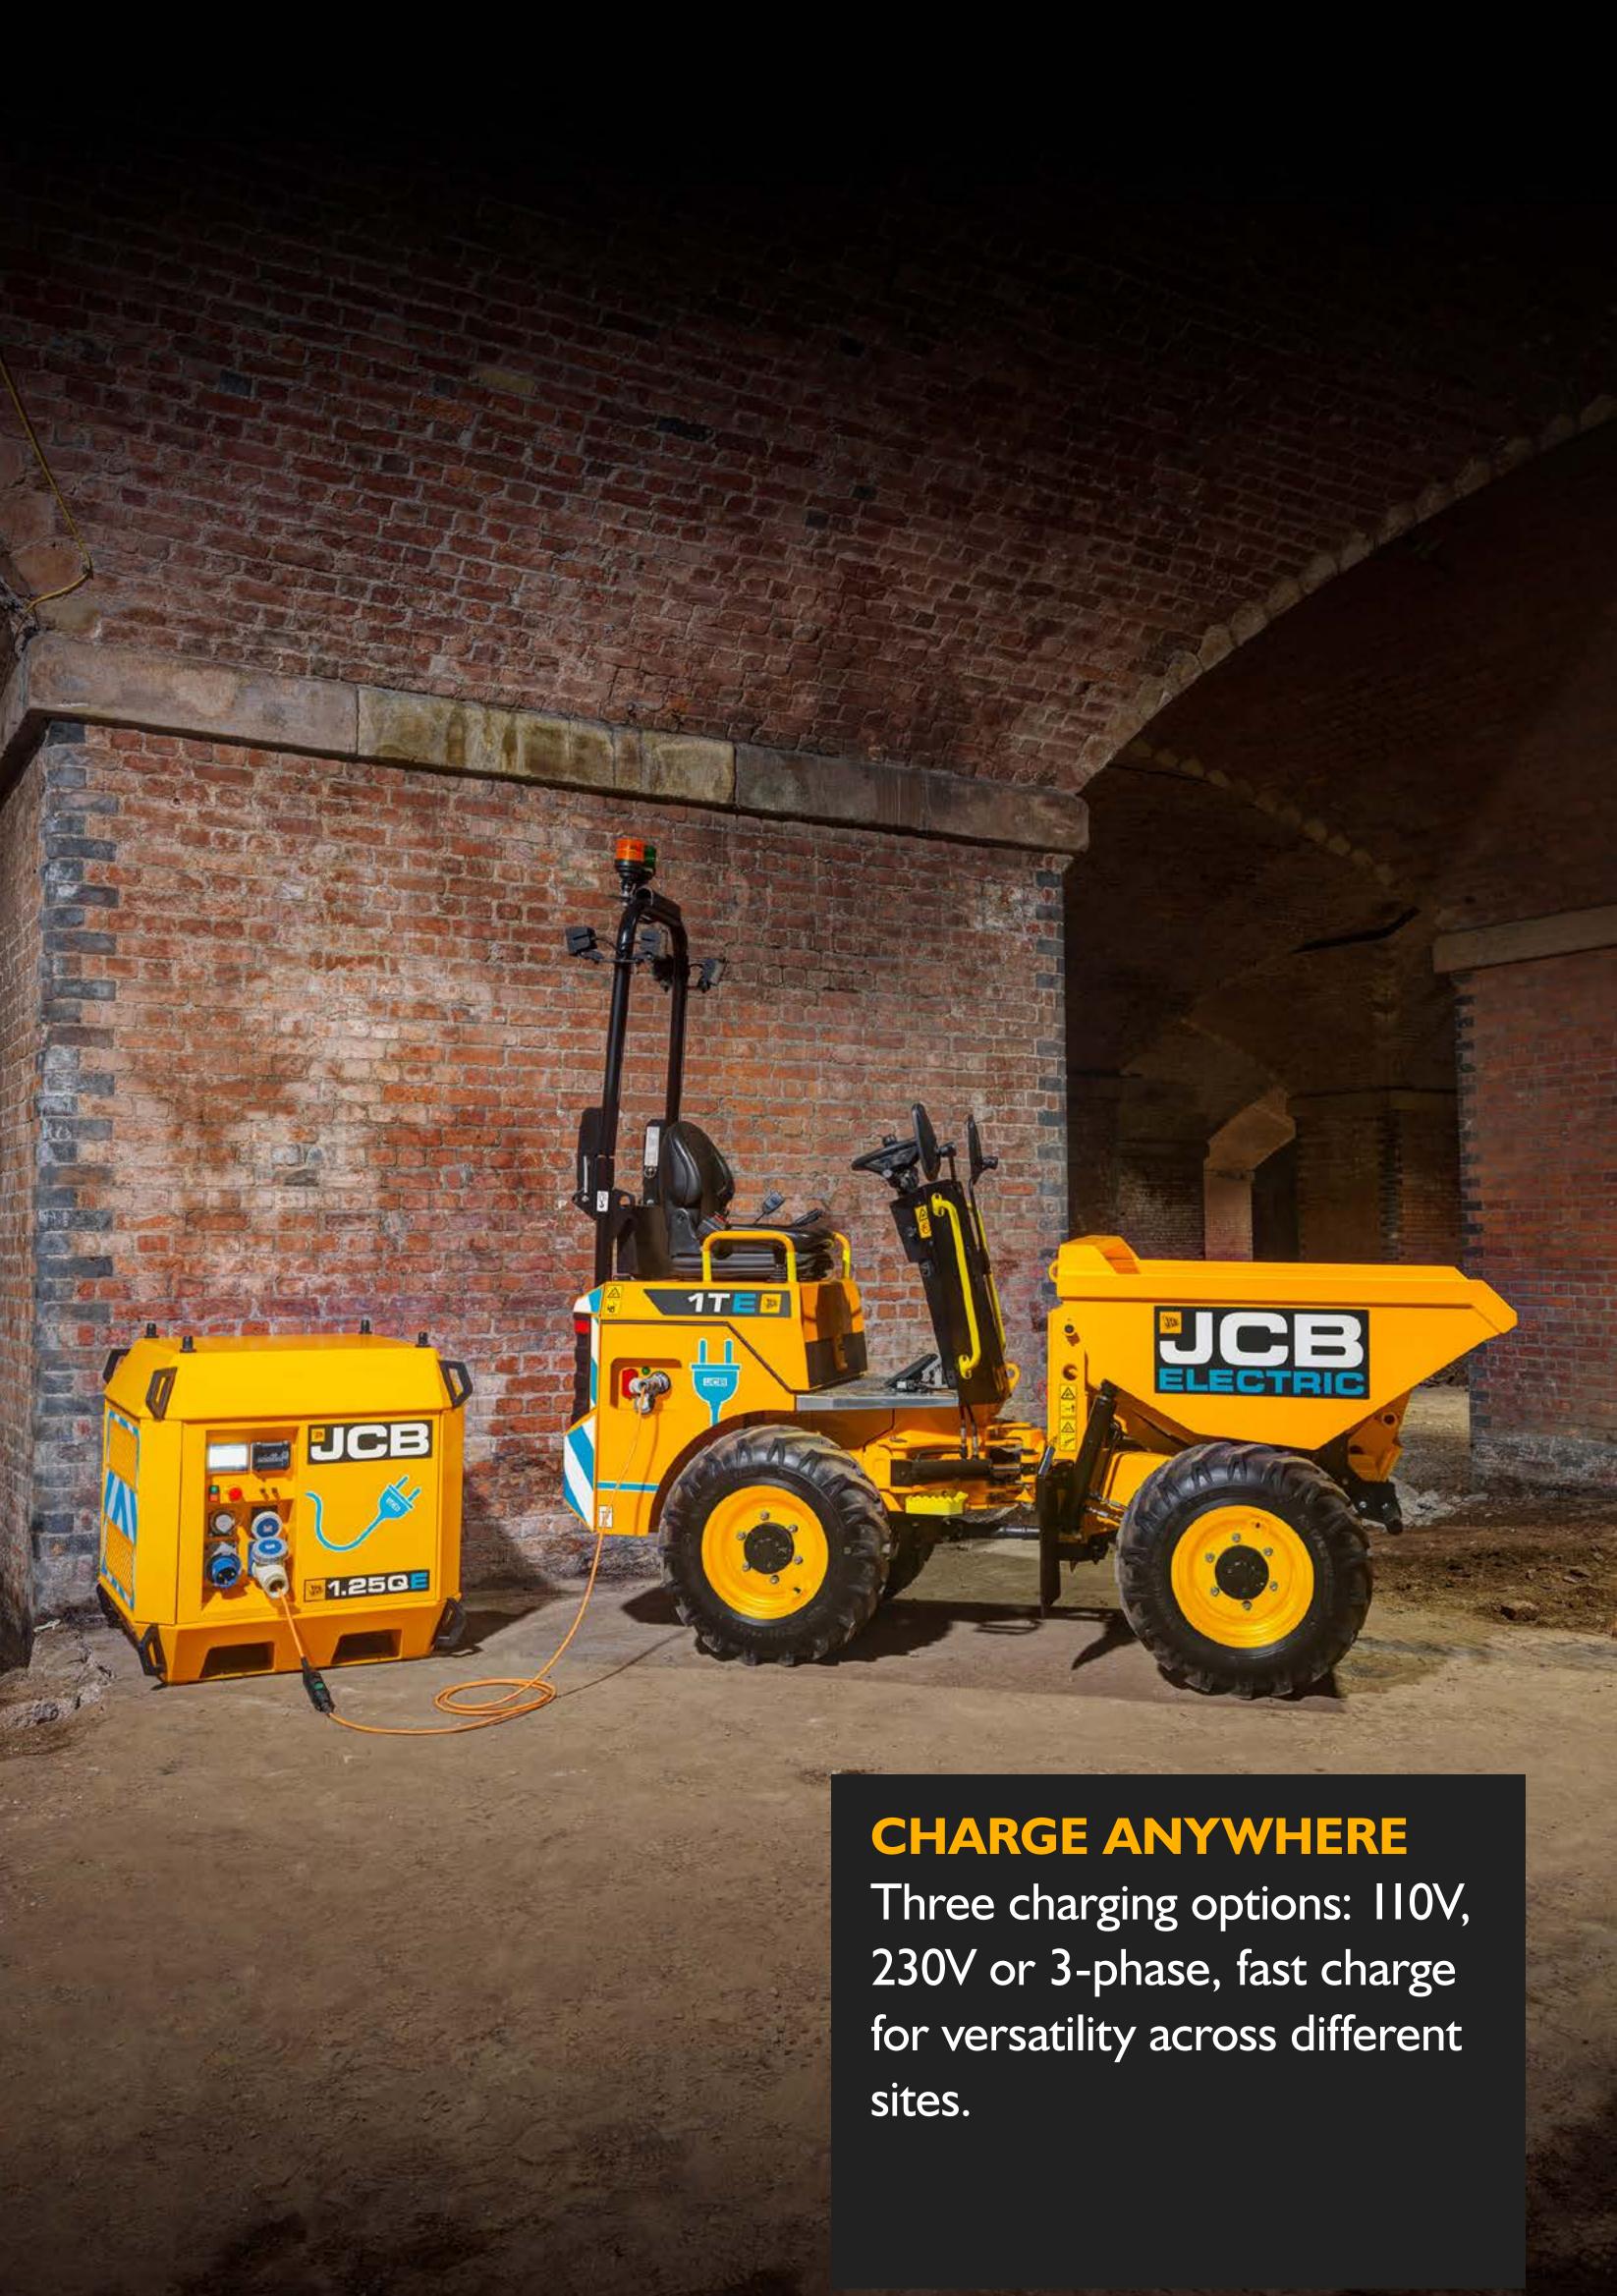

# **KEEP MOVING.**

Powered by robust, lithium-ion batteries and charged using the JCB zero emission power pack the ITE will work a full day's shift.