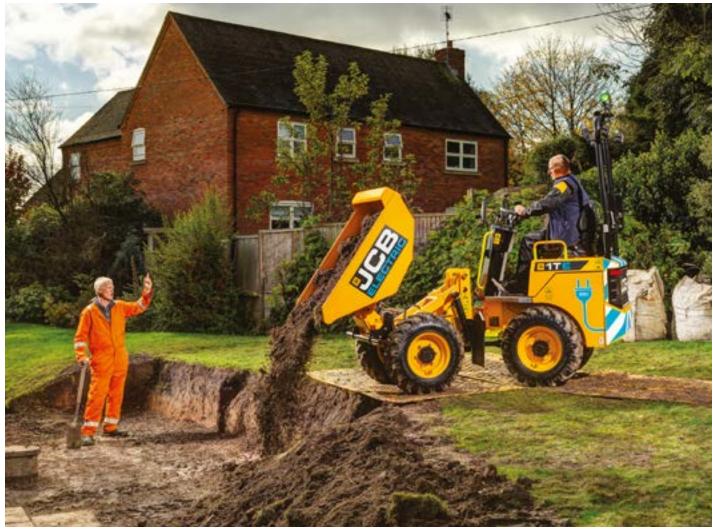

# ULTIMATE VERSATILITY.

High-Tip skip allows the dumper to tip into skips and large containers. Compact design enables the machine to work in confined areas.

#### **SAME POWER**

. . . . . . . . . .

With 7kW continuous and 20kW peak power, the ITE matches the performance of its diesel counterpart.