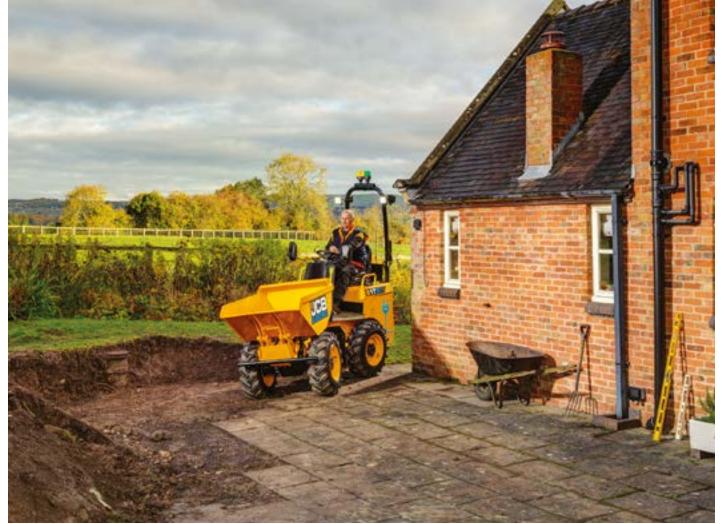

# ZERO EMISSIONS.

The ITE is a new 1 tonne, fully-electric dumper designed to work in urban, air quality sensitive environments and enclosed spaces.

JCB is transforming work sites with industry-leading technology, offering zero emission solutions.

# INDUSTRY'S SAFEST.

ROPS frame ensures operator safety, while the LED amber and green beacons, fitted as standard, alert pedestrians to the machines presence.

TRIED AND TESTED

# SILENT NIGHT.

The ITE electric dumper can carry on working through the night in any conditions, with near-silent operation and powerful LED work lights.

# ULTIMATE VERSATILITY.

High-Tip skip allows the dumper to tip into skips and large containers. Compact design enables the machine to work in confined areas.