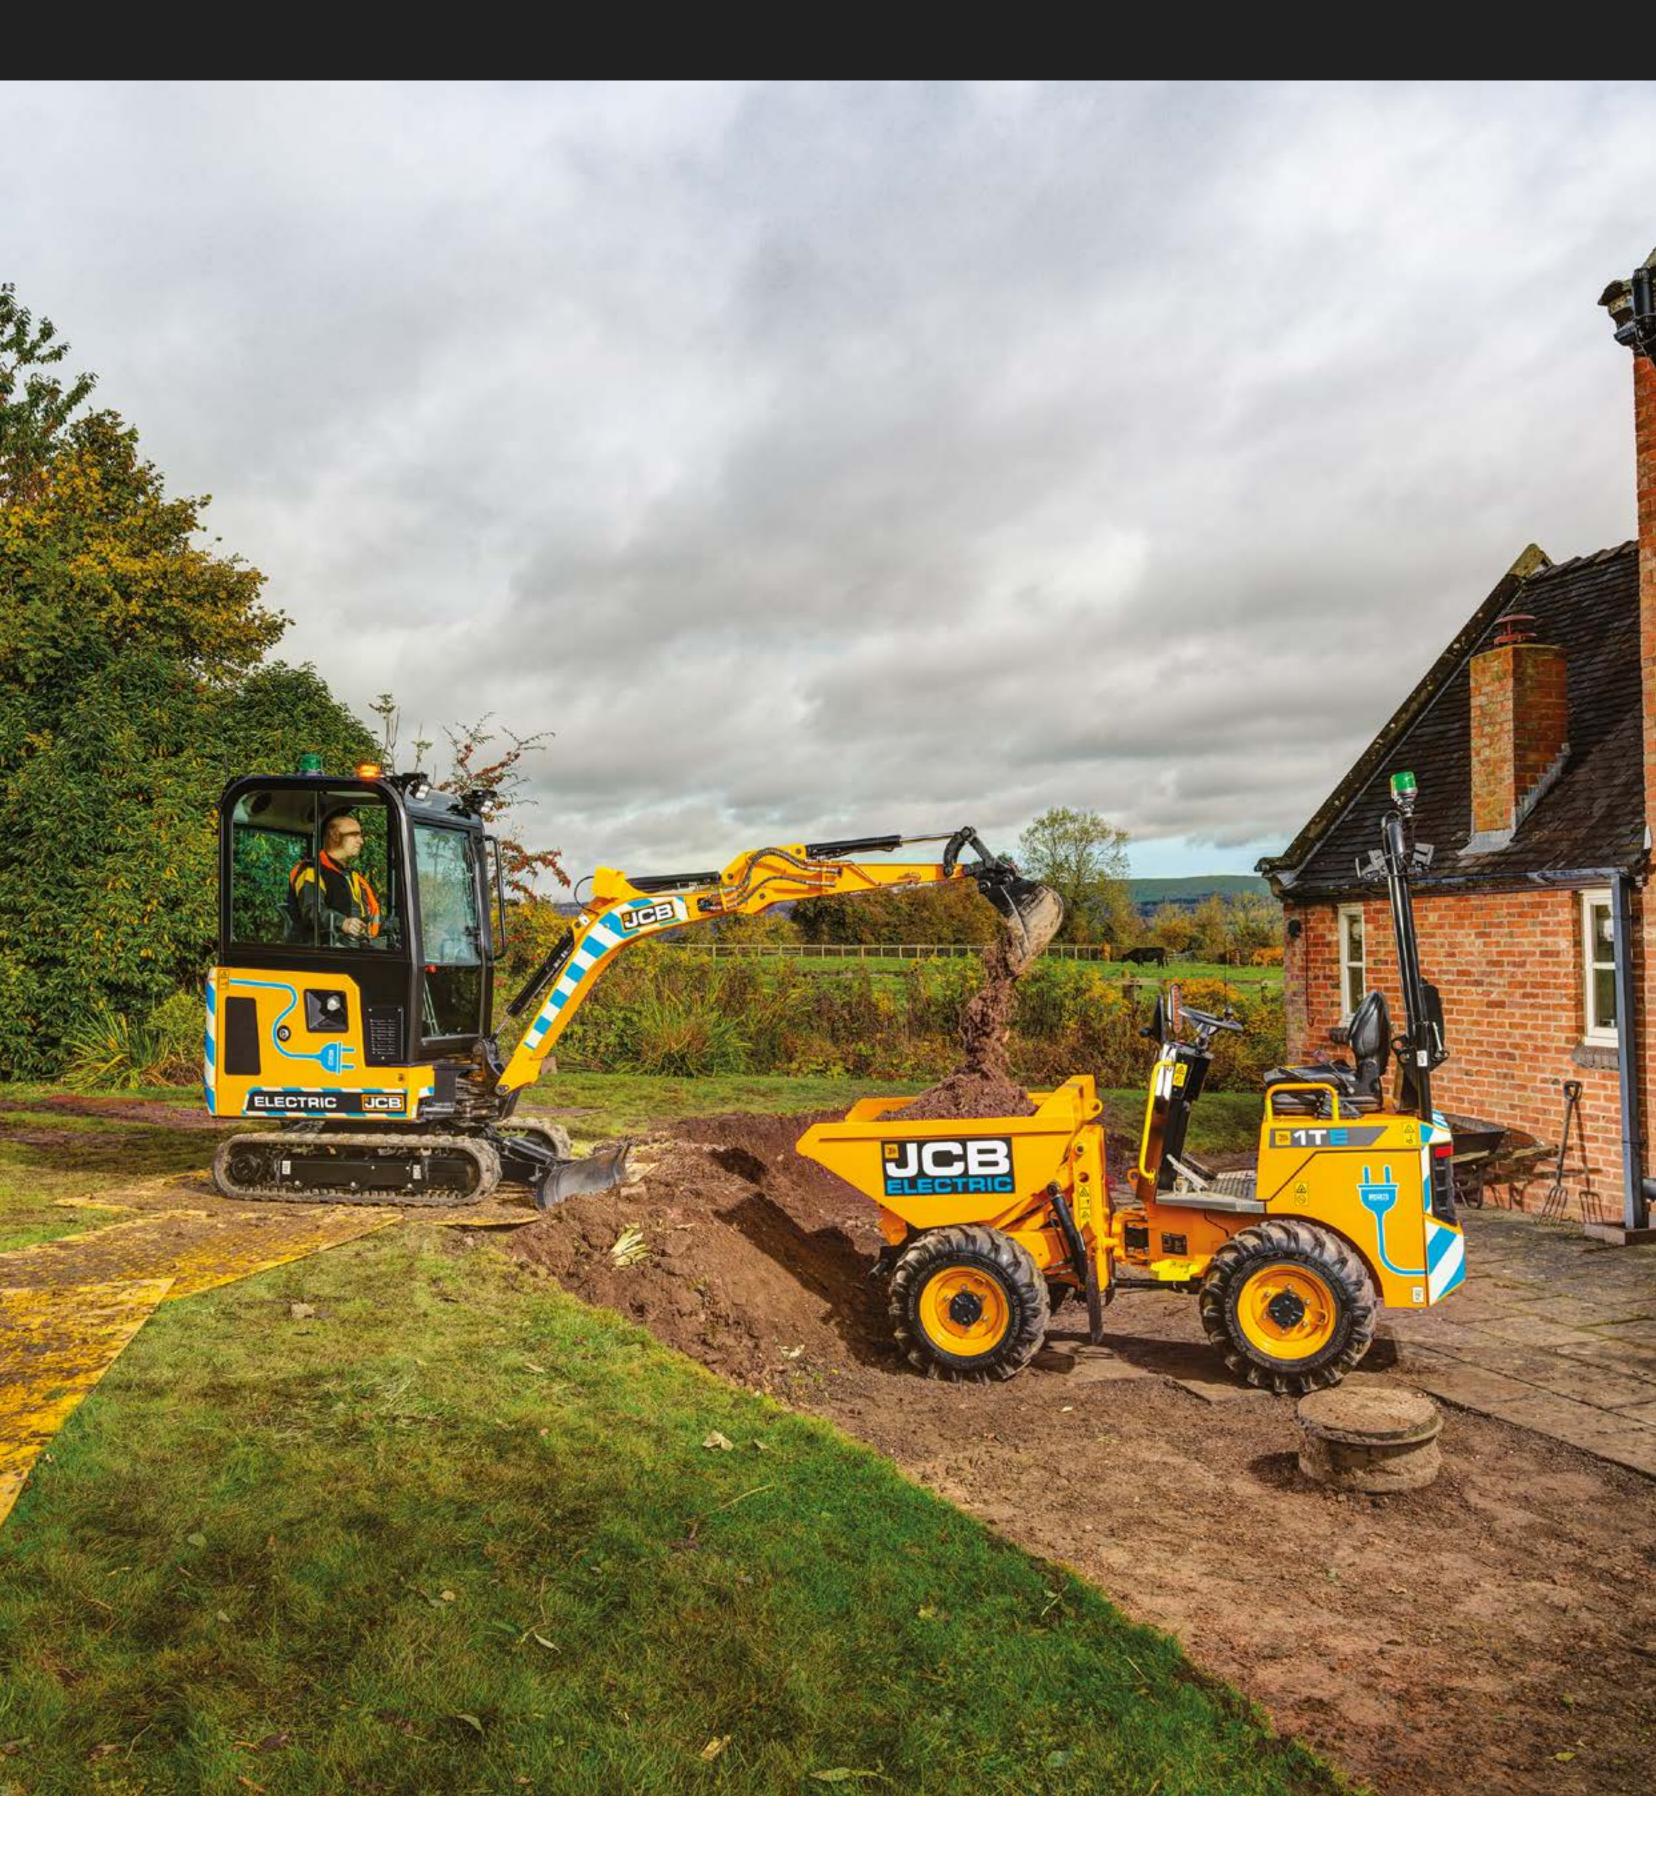

# ULTIMATE VERSATILITY.

High-Tip skip allows the dumper to tip into skips and large containers. Compact design enables the machine to work in confined areas.