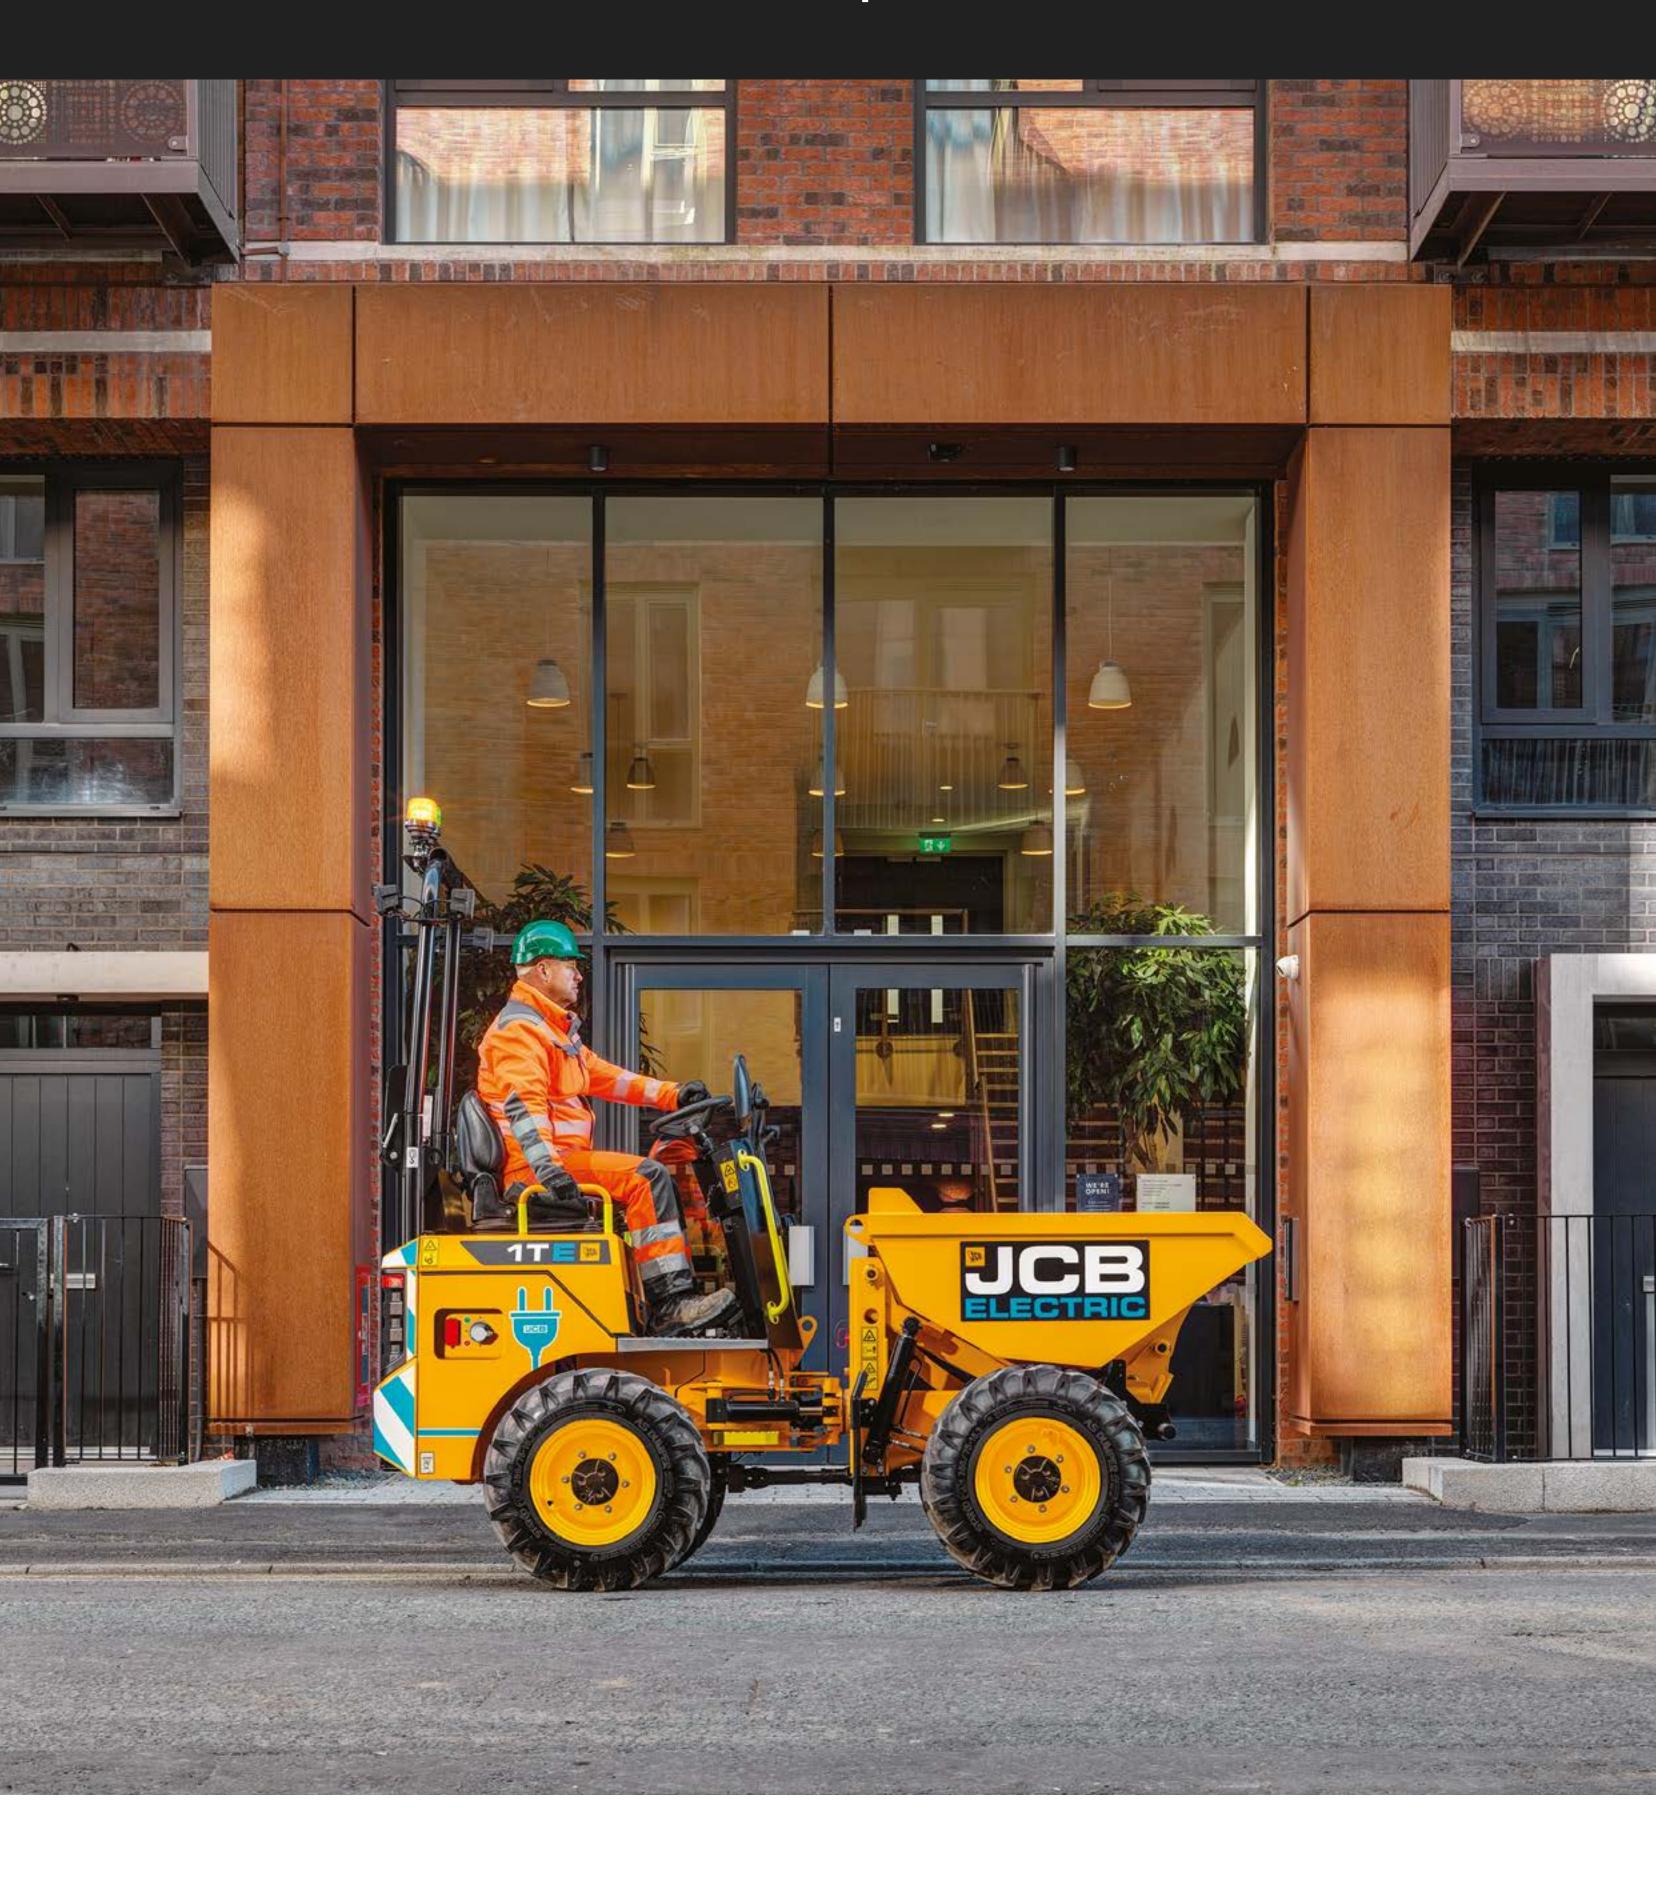

# ULTIMATE VERSATILITY.

High-Tip skip allows the dumper to tip into skips and large containers. Compact design enables the machine to work in confined areas.

#### **SAME POWER**

. . . . . . . . . .

With 7kW continuous and 20kW peak power, the ITE matches the performance of its diesel counterpart.